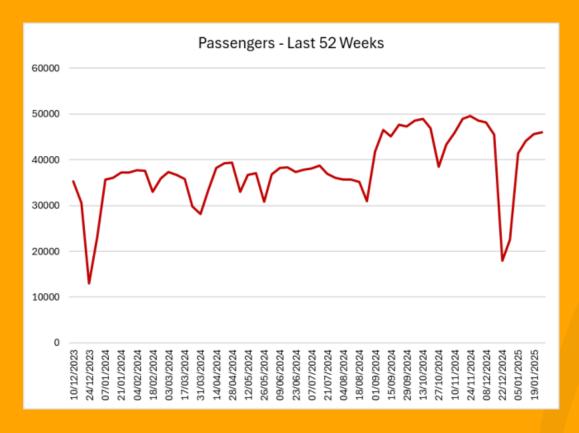

#### **Busway Services**

**Busway A** 

**Busway B** 

| NORTH - INBOUND (Huntingdon/St. Ives to CITY CENTRE) |             |             |                      |              |                    |  |
|------------------------------------------------------|-------------|-------------|----------------------|--------------|--------------------|--|
| Time Band                                            | Pax trip 23 | Pax trip 24 | Pax tríp<br>27.10.24 | Var 23 to 24 | Var 24 to 27.10.24 |  |
| 06:00:00 - 06:59:59                                  | 47.2        | 38.7        | 38.7                 | -17.9%       | 0.0%               |  |
| 07:00:00 - 07:59:59                                  | 71.0        | 90.5        | 74.1                 | 27.5%        | -18.2%             |  |
| 08:00:00 - 08:59:59                                  | 39.6        | 62.8        | 62.8                 | 58.8%        | 0.0%               |  |
| 09:00:00 - 09:59:59                                  | 56.4        | 44.5        | 44.5                 | -21.0%       | 0.0%               |  |
| Totals                                               |             |             |                      |              |                    |  |

| NORTH - OUTBOUND (CITY CENTRE to St Ives / Huntingdon) |             |             |                   |              |                    |  |
|--------------------------------------------------------|-------------|-------------|-------------------|--------------|--------------------|--|
| Time Band                                              | Pax trip 23 | Pax trip 24 | Pax trip 27.10.24 | Var 23 to 24 | Var 24 to 27.10.24 |  |
| 15:00:00 - 15:59:59                                    | 65.1        | 52.1        | 52.1              | -20.1%       | 0.0%               |  |
| 16:00:00 - 16:59:59                                    | 47.4        | 52.9        | 43.2              | 11.4%        | -18.2%             |  |
| 17:00:00 - 17:59:59                                    | 34.7        | 45.4        | 45.4              | 30.8%        | 0.0%               |  |
| 18:00:00 - 18:59:59                                    | 44.5        | 31.5        | 31.5              | -29.3%       | 0.0%               |  |
| Totals                                                 |             |             |                   |              |                    |  |