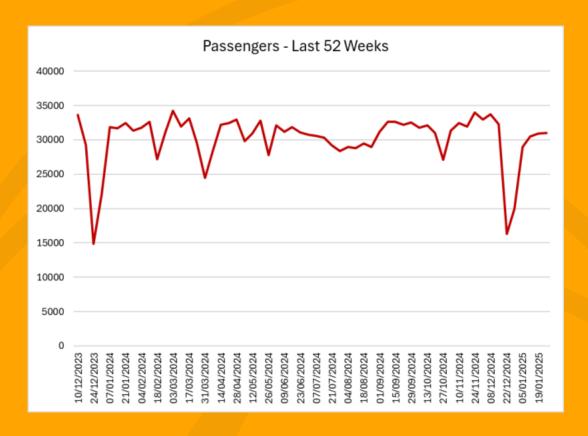

#### **Busway Services**

**Busway A** 

**Busway B** 

| NORTH - INBOUND (Huntingdon/St. Ives to CITY CENTRE) |             |             |                      |              |                    |  |
|------------------------------------------------------|-------------|-------------|----------------------|--------------|--------------------|--|
| Time Band                                            | Pax trip 23 | Pax trip 24 | Pax tríp<br>27.10.24 | Var 23 to 24 | Var 24 to 27.10.24 |  |
| 06:00:00 - 06:59:59                                  | 47.2        | 38.7        | 38.7                 | -17.9%       | 0.0%               |  |
| 07:00:00 - 07:59:59                                  | 71.0        | 90.5        | 74.1                 | 27.5%        | -18.2%             |  |
| 08:00:00 - 08:59:59                                  | 39.6        | 62.8        | 62.8                 | 58.8%        | 0.0%               |  |
| 09:00:00 - 09:59:59                                  | 56.4        | 44.5        | 44.5                 | -21.0%       | 0.0%               |  |
| Totals                                               |             |             |                      |              |                    |  |

| NORTH - OUTBOUND (CITY CENTRE to St Ives / Huntingdon) |             |             |                   |              |                    |  |
|--------------------------------------------------------|-------------|-------------|-------------------|--------------|--------------------|--|
| Time Band                                              | Pax trip 23 | Pax trip 24 | Pax trip 27.10.24 | Var 23 to 24 | Var 24 to 27.10.24 |  |
| 15:00:00 - 15:59:59                                    | 65.1        | 52.1        | 52.1              | -20.1%       | 0.0%               |  |
| 16:00:00 - 16:59:59                                    | 47.4        | 52.9        | 43.2              | 11.4%        | -18.2%             |  |
| 17:00:00 - 17:59:59                                    | 34.7        | 45.4        | 45.4              | 30.8%        | 0.0%               |  |
| 18:00:00 - 18:59:59                                    | 44.5        | 31.5        | 31.5              | -29.3%       | 0.0%               |  |
| Totals                                                 |             |             |                   |              |                    |  |