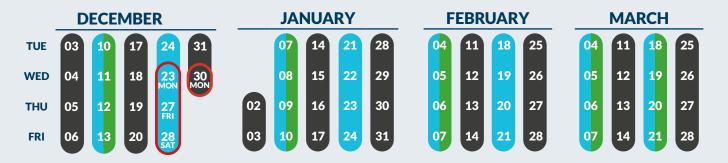

# Bin collection calendar

Bins must be put out by 6am on your collection day. Close lids fully. Please report missed collections between 3:30pm on collection day and 3:30pm the next working day. For advice on how to leave out extra recycling for collection and other policies, see <a href="https://www.scambs.gov.uk/bins">www.scambs.gov.uk/bins</a>

The collections scheduled on Christmas Day and New Year's Day will both be two days early and will take place on the Monday of those two weeks.