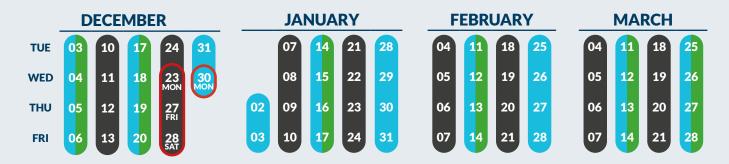

# Bin collection calendar

Bins must be put out by 6am on your collection day. Close lids fully. Please report missed collections between 3:30pm on collection day and 3:30pm the next working day. For advice on how to leave out extra recycling for collection and other policies, see <a href="https://www.scambs.gov.uk/bins">www.scambs.gov.uk/bins</a>

The collections scheduled on Christmas Day and New Year's Day will both be two days early and will take place on the Monday of those two weeks.