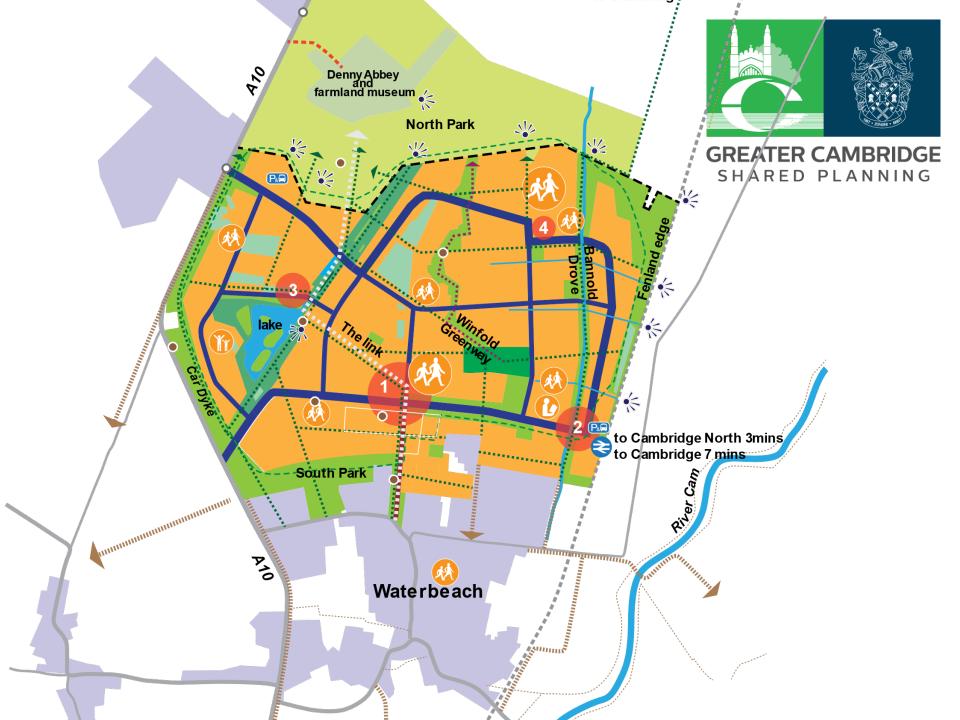

## Waterbeach new town

2 developers

#### Western half -

Urban & Civic (U&C) with MoD as landowner

### Eastern half –

RLW with local landowners

GREATER CAMBRIDGE SHARED PLANNING