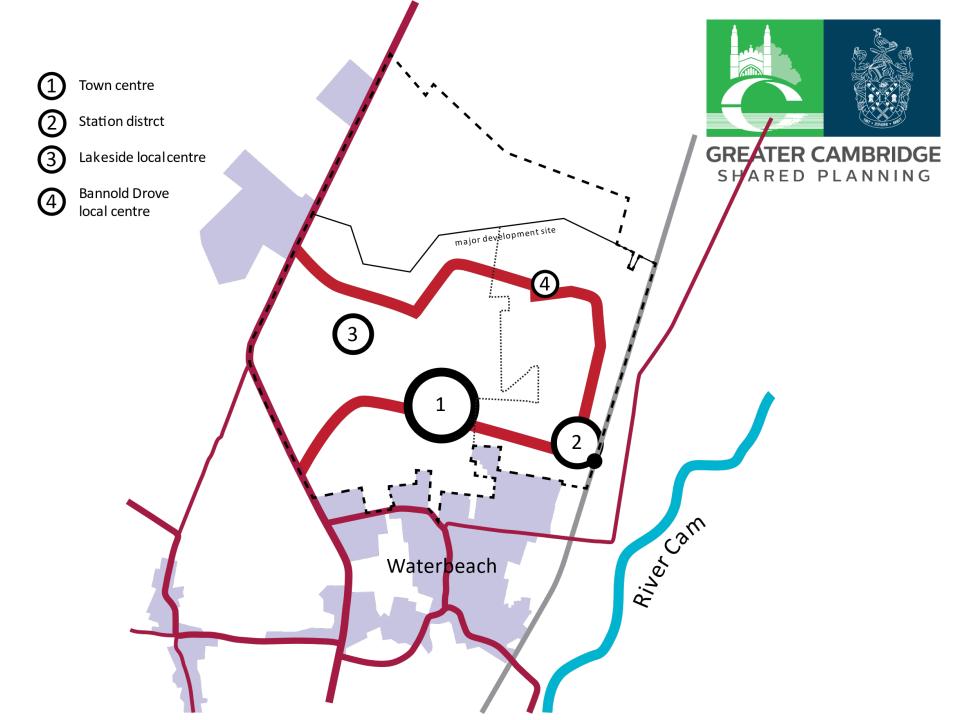

## Waterbeach new town

2 developers

#### Western half -

Urban & Civic (U&C) with MoD as landowner

### Eastern half –

RLW with local landowners

GREATER CAMBRIDGE SHARED PLANNING