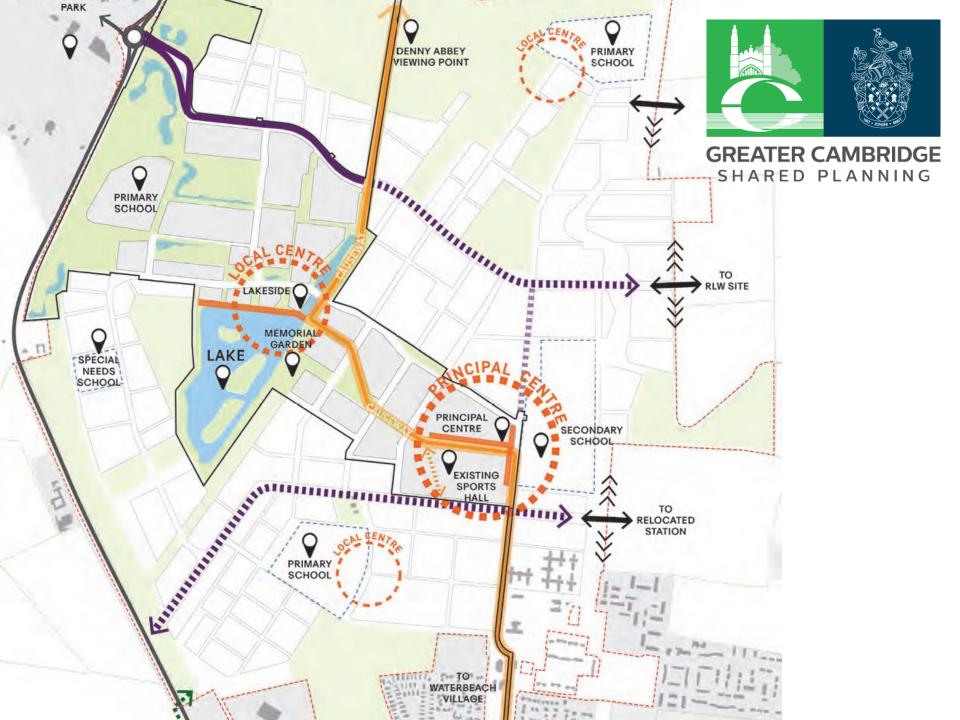

## Waterbeach new town

2 developers

#### Western half -

Urban & Civic (U&C) with MoD as landowner

### Eastern half –

RLW with local landowners

GREATER CAMBRIDGE SHARED PLANNING