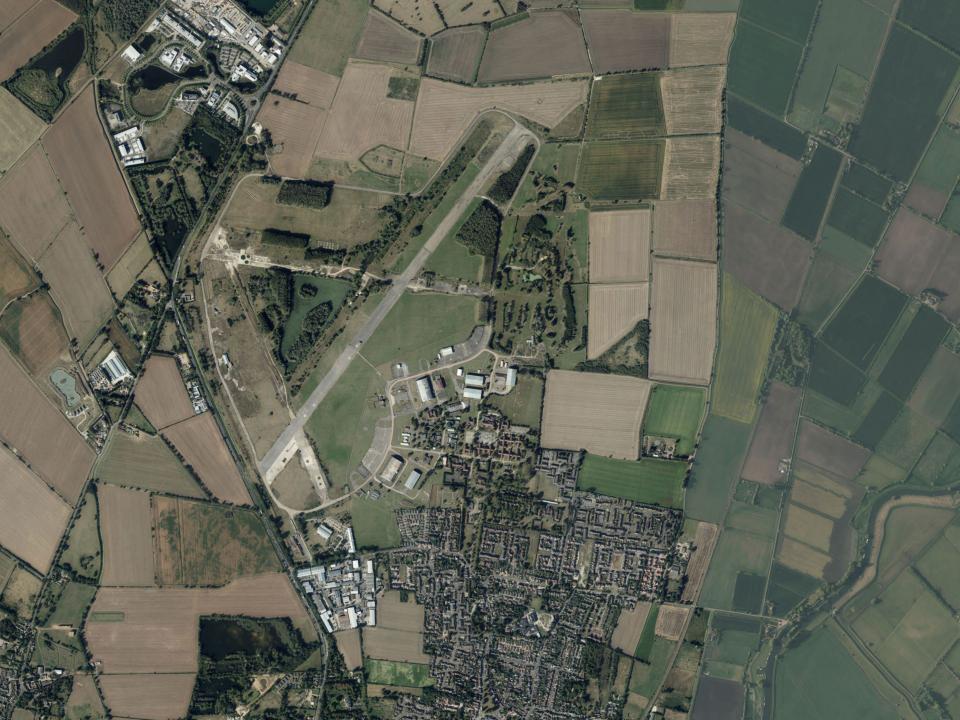

### Waterbeach new town – key dates

2018 South Cambridgeshire Local Plan – site allocated for new town

2019 SPD approved - prepared to guide a comprehensive approach to the new town's development and the provision of infrastructure across the whole site

2020 Construction started on western part of the site

2023 First residents moved in