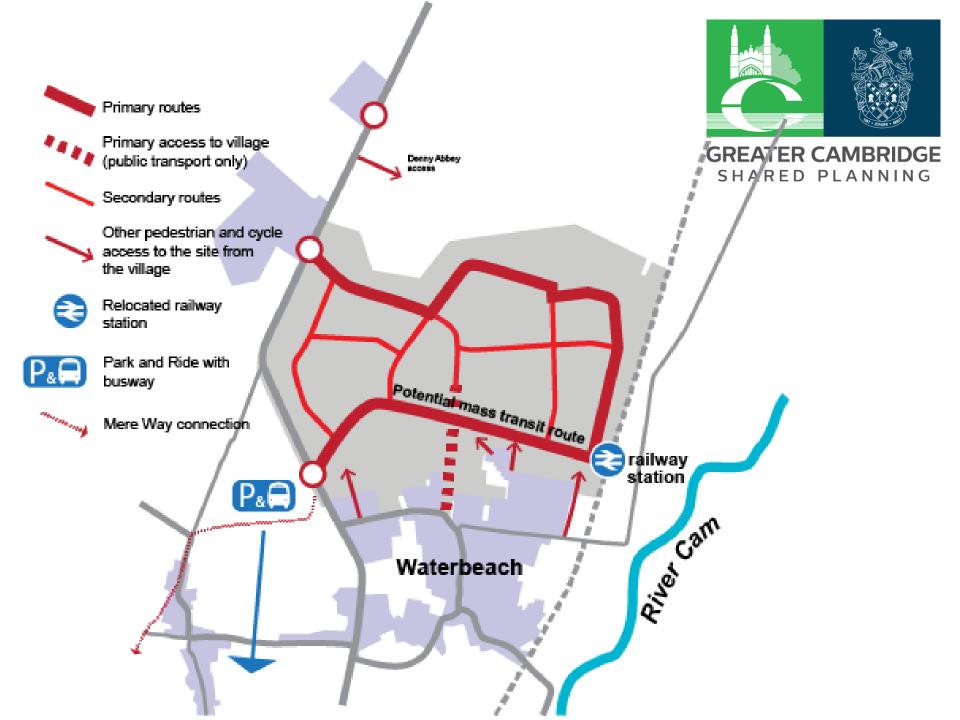

#### Waterbeach new town - Planning process

Local Plan (allocating the site)

Supplementary planning document (SPD)

Outline planning applications / permissions and s106 agreements (the principle)

Planning conditions (eg archaeology, construction routes)

Reserved matters planning applications (the details)

### Waterbeach new town – key dates

2018 South Cambridgeshire Local Plan – site allocated for new town

2019 SPD approved - prepared to guide a comprehensive approach to the new town's development and the provision of infrastructure across the whole site

2020 Construction started on western part of the site

2023 First residents moved in