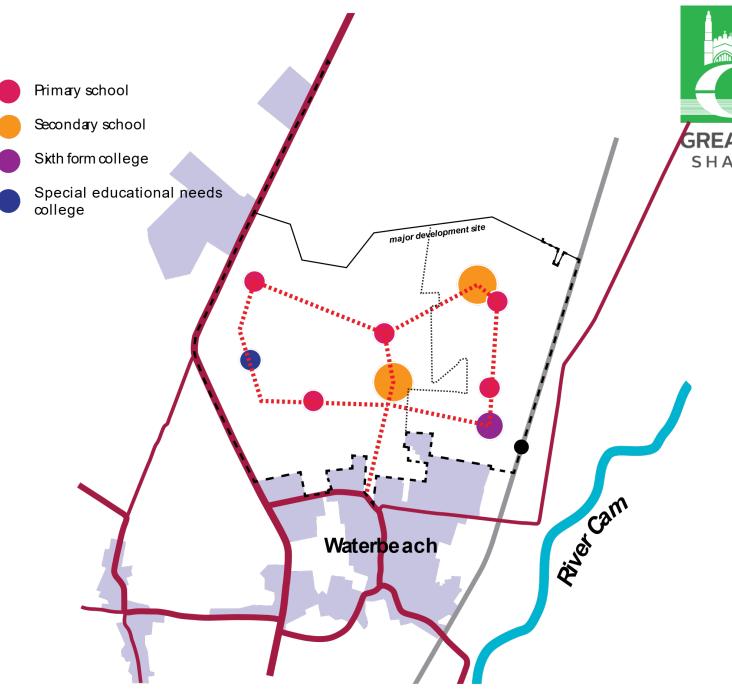

## Waterbeach new town

2 developers

#### Western half -

Urban & Civic (U&C) with MoD as landowner

### Eastern half –

RLW with local landowners

GREATER CAMBRIDGE SHARED PLANNING