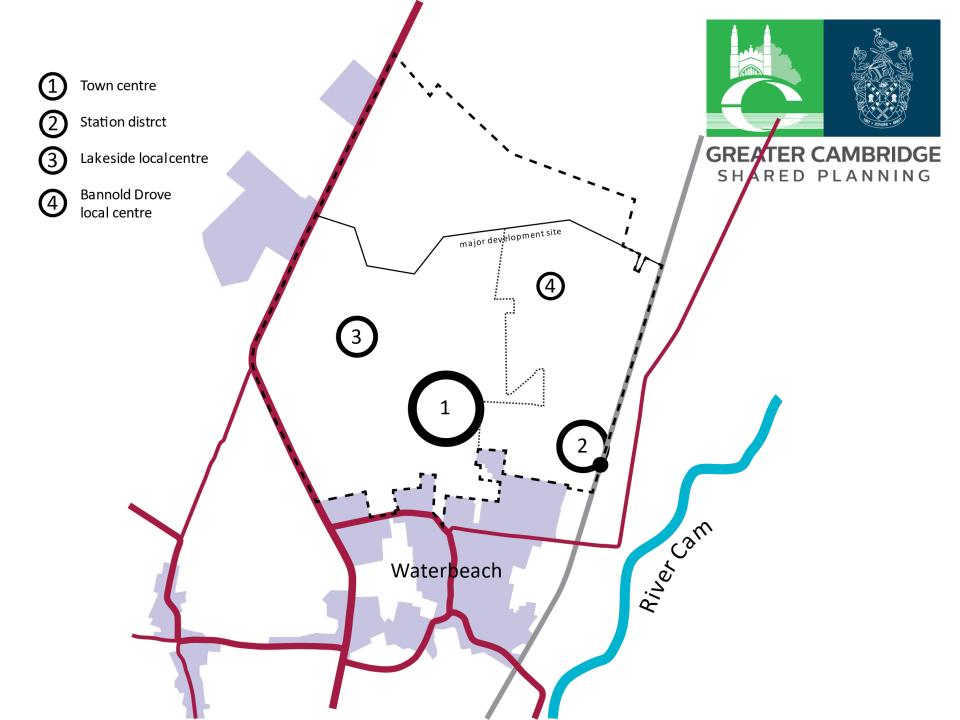

## Waterbeach new town

2 developers

#### Western half -

Urban & Civic (U&C) with MoD as landowner

### Eastern half –

RLW with local landowners

GREATER CAMBRIDGE SHARED PLANNING