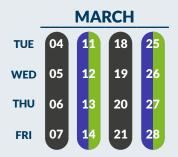

# Bin collection calendar

Bins must be put out by 6am on your collection day. Close lids fully. Please report missed collections between 3:30pm on collection day and 3:30pm the next working day.

For advice on how to leave out extra recycling for collection and other policies, or to report a missed bin, visit <a href="https://www.scambs.gov.uk/bins">www.scambs.gov.uk/bins</a>

#### **TUESDAY**

Coton, Great and Little Chishill, Great Shelford, Heydon, Hinxton, Ickleton, Little Shelford, South Trumpington, Stapleford, Whittlesford

# **WEDNESDAY**

Balsham, Carlton, Fen Ditton, Fulbourn, Great Wilbraham, Horningsea, Horseheath, Landbeach, Little Wilbraham, Six Mile Bottom, Stow-Cum-Quy, Teversham, Waterbeach, West Wickham, West Wratting, Weston Colville

## **THURSDAY**

Abington Pigotts, Barton, Bassingbourn, Cambourne (Great - south of High St.), Caldecote, Chittering, Comberton, Grantchester, Great Eversden, Guilden Morden, Hardwick, Harlton, Haslingfield, Kingston, Litlington, Little Eversden, Madingley, Milton, Odsey, Orchard Park, Orwell, Shingay-Cum- Wendy, Steeple Morden, Toft, Whaddon, Wimpole

#### **FRIDAY**

Boxworth, Childerley, Conington, Croxton, Elsworth, Eltisley, Fen Drayton, Graveley, Knapwell, Longstanton, Northstowe, Papworth Everard, Papworth St. Agnes, Swavesey

Blue and green bin