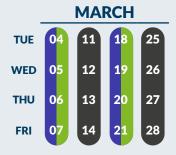

# Bin collection calendar

Bins must be put out by 6am on your collection day. Close lids fully. Please report missed collections between 3:30pm on collection day and 3:30pm the next working day.

For advice on how to leave out extra recycling for collection and other policies, or to report a missed bin, visit <a href="https://www.scambs.gov.uk/bins">www.scambs.gov.uk/bins</a>

#### **TUESDAY**

Coton, Great and Little Chishill, Great Shelford, Heydon, Hinxton, Ickleton, Little Shelford, South Trumpington, Stapleford, Whittlesford

# **WEDNESDAY**

Balsham, Carlton, Fen Ditton, Fulbourn, Great Wilbraham, Horningsea, Horseheath, Landbeach, Little Wilbraham, Six Mile Bottom, Stow-Cum-Quy, Teversham, Waterbeach, West Wickham, West Wratting, Weston Colville

## **THURSDAY**

Abington Pigotts, Barton, Bassingbourn, Cambourne (Great - south of High St.), Caldecote, Chittering, Comberton, Grantchester, Great Eversden, Guilden Morden, Hardwick, Harlton, Haslingfield, Kingston, Litlington, Little Eversden, Madingley, Milton, Odsey, Orchard Park, Orwell, Shingay-Cum- Wendy, Steeple Morden, Toft, Whaddon, Wimpole

#### **FRIDAY**

Boxworth, Childerley, Conington, Croxton, Elsworth, Eltisley, Fen Drayton, Graveley, Knapwell, Longstanton, Northstowe, Papworth Everard, Papworth St. Agnes, Swavesey

Blue and green bin