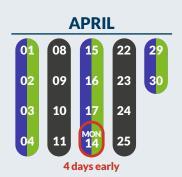

# Bin collection calendar

Bins must be put out by 6am on your collection day. Close lids fully. Please report missed collections between 3:30pm on collection day and 3:30pm the next working day.

For advice on how to leave out extra recycling for collection and other policies, or to report a missed bin, visit <a href="https://www.scambs.gov.uk/bins">www.scambs.gov.uk/bins</a>

#### **TUESDAY**

Coton, Great and Little Chishill, Great Shelford, Heydon, Hinxton, Ickleton, Little Shelford, South Trumpington, Stapleford, Whittlesford

# **WEDNESDAY**

Balsham, Carlton, Fen Ditton, Fulbourn, Great Wilbraham, Horningsea, Horseheath, Landbeach, Little Wilbraham, Six Mile Bottom, Stow-Cum-Quy, Teversham, Waterbeach, West Wickham, West Wratting, Weston Colville

## **THURSDAY**

Abington Pigotts, Barton, Bassingbourn, Cambourne (Great - south of High St.), Caldecote, Chittering, Comberton, Grantchester, Great Eversden, Guilden Morden, Hardwick, Harlton, Haslingfield, Kingston, Litlington, Little Eversden, Madingley, Milton, Odsey, Orchard Park, Orwell, Shingay-Cum- Wendy, Steeple Morden, Toft, Whaddon, Wimpole

#### **FRIDAY**

Boxworth, Childerley, Conington, Croxton, Elsworth, Eltisley, Fen Drayton, Graveley, Knapwell, Longstanton, Northstowe, Papworth Everard, Papworth St. Agnes, Swavesey

Blue and green bin