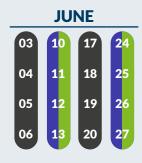

# Bin collection calendar

Bins must be put out by 6am on your collection day. Close lids fully. Please report missed collections between 3:30pm on collection day and 3:30pm the next working day.

For advice on how to leave out extra recycling for collection and other policies, or to report a missed bin, visit <a href="https://www.scambs.gov.uk/bins">www.scambs.gov.uk/bins</a>

#### **TUESDAY**

Coton, Great and Little Chishill, Great Shelford, Heydon, Hinxton, Ickleton, Little Shelford, South Trumpington, Stapleford, Whittlesford

# **WEDNESDAY**

Balsham, Carlton, Fen Ditton, Fulbourn, Great Wilbraham, Horningsea, Horseheath, Landbeach, Little Wilbraham, Six Mile Bottom, Stow-Cum-Quy, Teversham, Waterbeach, West Wickham, West Wratting, Weston Colville

## **THURSDAY**

Abington Pigotts, Barton, Bassingbourn, Cambourne (Great - south of High St.), Caldecote, Chittering, Comberton, Grantchester, Great Eversden, Guilden Morden, Hardwick, Harlton, Haslingfield, Kingston, Litlington, Little Eversden, Madingley, Milton, Odsey, Orchard Park, Orwell, Shingay-Cum- Wendy, Steeple Morden, Toft, Whaddon, Wimpole

#### **FRIDAY**

Boxworth, Childerley, Conington, Croxton, Elsworth, Eltisley, Fen Drayton, Graveley, Knapwell, Longstanton, Northstowe, Papworth Everard, Papworth St. Agnes, Swavesey

Blue and green bin