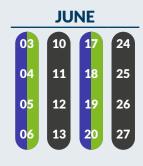

# Bin collection calendar

Bins must be put out by 6am on your collection day. Close lids fully. Please report missed collections between 3:30pm on collection day and 3:30pm the next working day.

For advice on how to leave out extra recycling for collection and other policies, or to report a missed bin, visit <a href="https://www.scambs.gov.uk/bins">www.scambs.gov.uk/bins</a>

#### **TUESDAY**

Coton, Great and Little Chishill, Great Shelford, Heydon, Hinxton, Ickleton, Little Shelford, South Trumpington, Stapleford, Whittlesford

# **WEDNESDAY**

Balsham, Carlton, Fen Ditton, Fulbourn, Great Wilbraham, Horningsea, Horseheath, Landbeach, Little Wilbraham, Six Mile Bottom, Stow-Cum-Quy, Teversham, Waterbeach, West Wickham, West Wratting, Weston Colville

## **THURSDAY**

Abington Pigotts, Barton, Bassingbourn, Cambourne (Great - south of High St.), Caldecote, Chittering, Comberton, Grantchester, Great Eversden, Guilden Morden, Hardwick, Harlton, Haslingfield, Kingston, Litlington, Little Eversden, Madingley, Milton, Odsey, Orchard Park, Orwell, Shingay-Cum- Wendy, Steeple Morden, Toft, Whaddon, Wimpole

#### **FRIDAY**

Boxworth, Childerley, Conington, Croxton, Elsworth, Eltisley, Fen Drayton, Graveley, Knapwell, Longstanton, Northstowe, Papworth Everard, Papworth St. Agnes, Swavesey

Blue and green bin