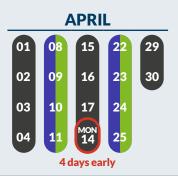

# Bin collection calendar

Bins must be put out by 6am on your collection day. Close lids fully. Please report missed collections between 3:30pm on collection day and 3:30pm the next working day.

For advice on how to leave out extra recycling for collection and other policies, or to report a missed bin, visit <a href="https://www.scambs.gov.uk/bins">www.scambs.gov.uk/bins</a>

#### **TUESDAY**

Coton, Great and Little Chishill, Great Shelford, Heydon, Hinxton, Ickleton, Little Shelford, South Trumpington, Stapleford, Whittlesford

# **WEDNESDAY**

Balsham, Carlton, Fen Ditton, Fulbourn, Great Wilbraham, Horningsea, Horseheath, Landbeach, Little Wilbraham, Six Mile Bottom, Stow-Cum-Quy, Teversham, Waterbeach, West Wickham, West Wratting, Weston Colville

## **THURSDAY**

Abington Pigotts, Barton, Bassingbourn, Cambourne (Great - south of High St.), Caldecote, Chittering, Comberton, Grantchester, Great Eversden, Guilden Morden, Hardwick, Harlton, Haslingfield, Kingston, Litlington, Little Eversden, Madingley, Milton, Odsey, Orchard Park, Orwell, Shingay-Cum- Wendy, Steeple Morden, Toft, Whaddon, Wimpole

#### **FRIDAY**

Boxworth, Childerley, Conington, Croxton, Elsworth, Eltisley, Fen Drayton, Graveley, Knapwell, Longstanton, Northstowe, Papworth Everard, Papworth St. Agnes, Swavesey

Blue and green bin