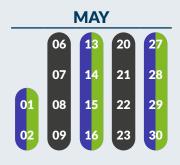

# Bin collection calendar

Bins must be put out by 6am on your collection day. Close lids fully. Please report missed collections between 3:30pm on collection day and 3:30pm the next working day.

For advice on how to leave out extra recycling for collection and other policies, or to report a missed bin, visit <a href="https://www.scambs.gov.uk/bins">www.scambs.gov.uk/bins</a>

#### **TUESDAY**

Coton, Great and Little Chishill, Great Shelford, Heydon, Hinxton, Ickleton, Little Shelford, South Trumpington, Stapleford, Whittlesford

# **WEDNESDAY**

Balsham, Carlton, Fen Ditton, Fulbourn, Great Wilbraham, Horningsea, Horseheath, Landbeach, Little Wilbraham, Six Mile Bottom, Stow-Cum-Quy, Teversham, Waterbeach, West Wickham, West Wratting, Weston Colville

## **THURSDAY**

Abington Pigotts, Barton, Bassingbourn, Cambourne (Great - south of High St.), Caldecote, Chittering, Comberton, Grantchester, Great Eversden, Guilden Morden, Hardwick, Harlton, Haslingfield, Kingston, Litlington, Little Eversden, Madingley, Milton, Odsey, Orchard Park, Orwell, Shingay-Cum- Wendy, Steeple Morden, Toft, Whaddon, Wimpole

#### **FRIDAY**

Boxworth, Childerley, Conington, Croxton, Elsworth, Eltisley, Fen Drayton, Graveley, Knapwell, Longstanton, Northstowe, Papworth Everard, Papworth St. Agnes, Swavesey

Blue and green bin