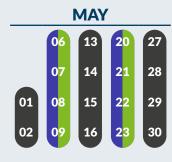

# Bin collection calendar

Bins must be put out by 6am on your collection day. Close lids fully. Please report missed collections between 3:30pm on collection day and 3:30pm the next working day.

For advice on how to leave out extra recycling for collection and other policies, or to report a missed bin, visit <a href="https://www.scambs.gov.uk/bins">www.scambs.gov.uk/bins</a>

#### **TUESDAY**

Coton, Great and Little Chishill, Great Shelford, Heydon, Hinxton, Ickleton, Little Shelford, South Trumpington, Stapleford, Whittlesford

# **WEDNESDAY**

Balsham, Carlton, Fen Ditton, Fulbourn, Great Wilbraham, Horningsea, Horseheath, Landbeach, Little Wilbraham, Six Mile Bottom, Stow-Cum-Quy, Teversham, Waterbeach, West Wickham, West Wratting, Weston Colville

## **THURSDAY**

Abington Pigotts, Barton, Bassingbourn, Cambourne (Great - south of High St.), Caldecote, Chittering, Comberton, Grantchester, Great Eversden, Guilden Morden, Hardwick, Harlton, Haslingfield, Kingston, Litlington, Little Eversden, Madingley, Milton, Odsey, Orchard Park, Orwell, Shingay-Cum- Wendy, Steeple Morden, Toft, Whaddon, Wimpole

#### **FRIDAY**

Boxworth, Childerley, Conington, Croxton, Elsworth, Eltisley, Fen Drayton, Graveley, Knapwell, Longstanton, Northstowe, Papworth Everard, Papworth St. Agnes, Swavesey

Blue and green bin