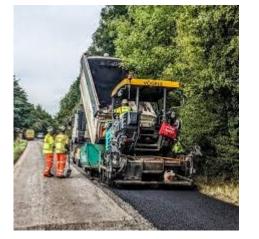

Stirling Road Pathfinder Way Links Lane Wellington Road Eagle Way Claudius Walk Egbert Walk /Birdie Walk

Remedial Works Footpath / Cycleway & Raised Table Construction. Raising Iron Works Topping Out Carriageway, Cycleways, footpath. Highway Landscaping Street Lighting / Traffic Signals Road markings, Traffic Signage & Street Furniture