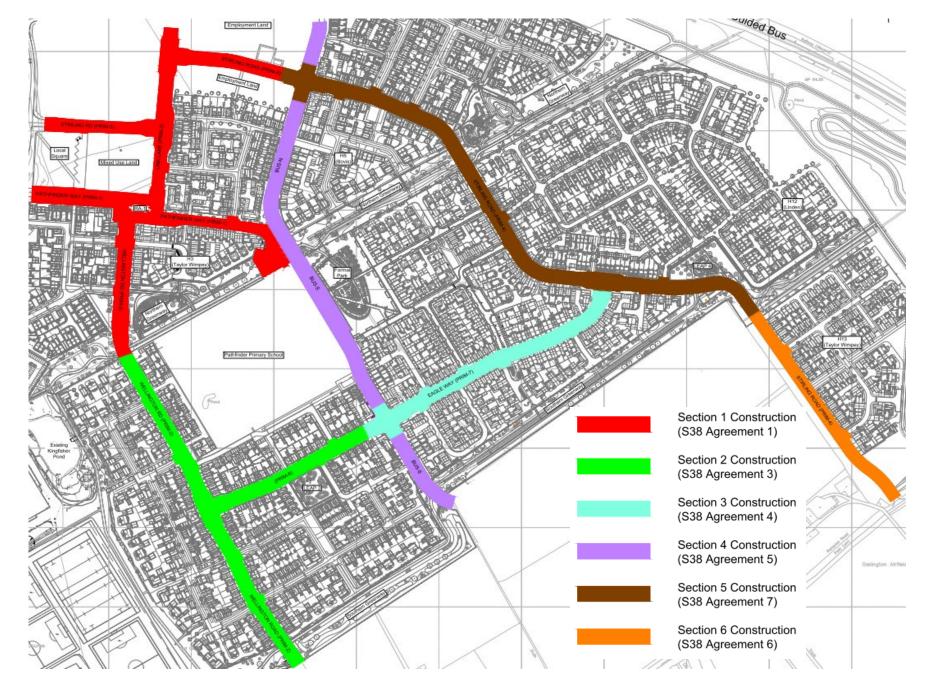

Stirling Road Pathfinder Way Links Lane Wellington Road Eagle Way Claudius Walk Egbert Walk /Birdie Walk

Remedial Works Footpath / Cycleway & Raised Table Construction. Raising Iron Works Topping Out Carriageway, Cycleways, footpath. Highway Landscaping Street Lighting / Traffic Signals Road markings, Traffic Signage & Street Furniture