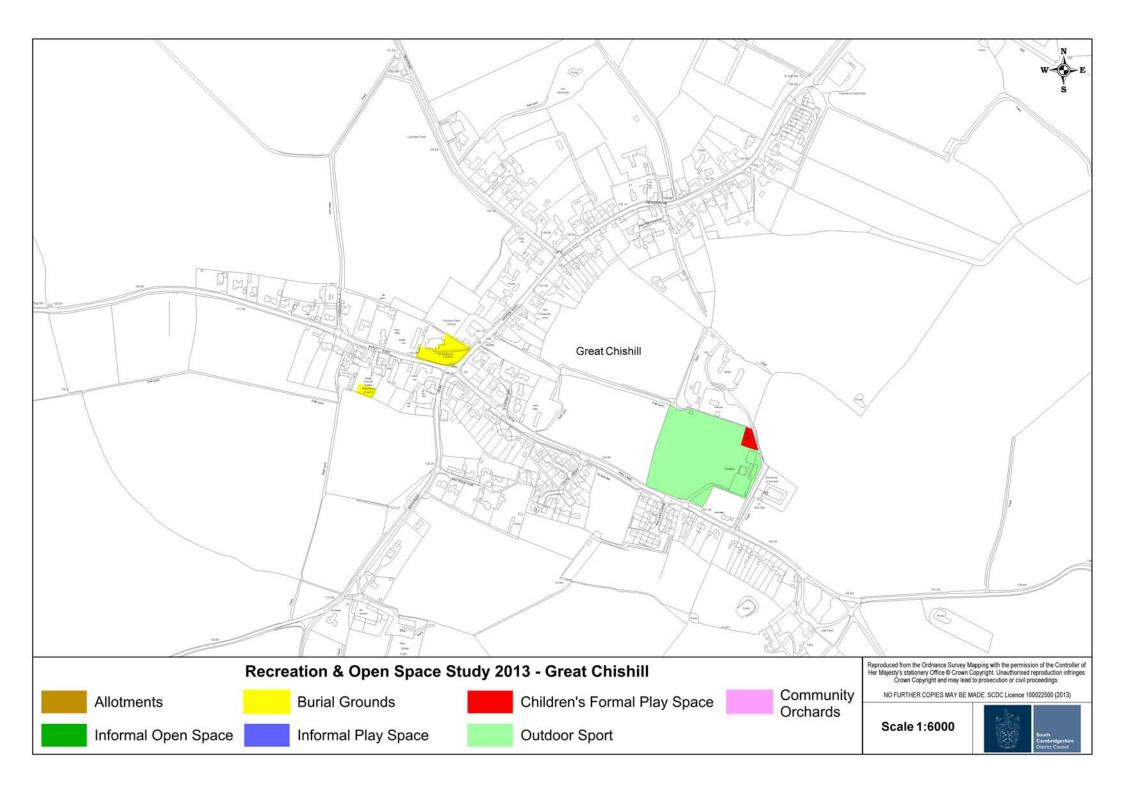

# **Great Chishill**

| Population 2011  | 640 |
|------------------|-----|
| No of Homes 2011 | 250 |

Note: number of homes included Little Chishill

| Comparison with Recommended Standards |                         |                                                |                                 |
|---------------------------------------|-------------------------|------------------------------------------------|---------------------------------|
| Туре                                  | Provision<br>(hectares) | Requirement<br>from<br>Recommended<br>Standard | Surplus/Shortfall<br>(hectares) |
| Sport                                 | 1.96                    | 1.02                                           | +0.94                           |
| Play Space                            | 0.06                    | 0.51                                           | -0.45                           |
| Informal Open Space                   | 0                       | 0.26                                           | -0.26                           |
| Allotments                            | 0                       | 0.26                                           | -0.26                           |

# **Outdoor Sport**

| Outdoor Sport Sites                                               |                    |                                                                                                             |
|-------------------------------------------------------------------|--------------------|-------------------------------------------------------------------------------------------------------------|
| Address                                                           | Size<br>(hectares) | Contents / Description                                                                                      |
| Great Chishill Recreation<br>Ground, Hall Lane, Great<br>Chishill | 1.96               | Overview:<br>Public open space with cricket<br>square, small football pitch, play<br>area and village hall. |

## **Children's Play**

| Children's Equipped Play Area                                     |                    |                                                                                                                                                                  |
|-------------------------------------------------------------------|--------------------|------------------------------------------------------------------------------------------------------------------------------------------------------------------|
| Address                                                           | Size<br>(hectares) | Contents / Description                                                                                                                                           |
| Great Chishill Recreation<br>Ground, Hall Lane, Great<br>Chishill | 0.06               | Overview:<br>Small fenced off grass and bark<br>play area intended for children<br>under 14 with a large range of<br>equipment<br><u>Classification:</u><br>LEAP |