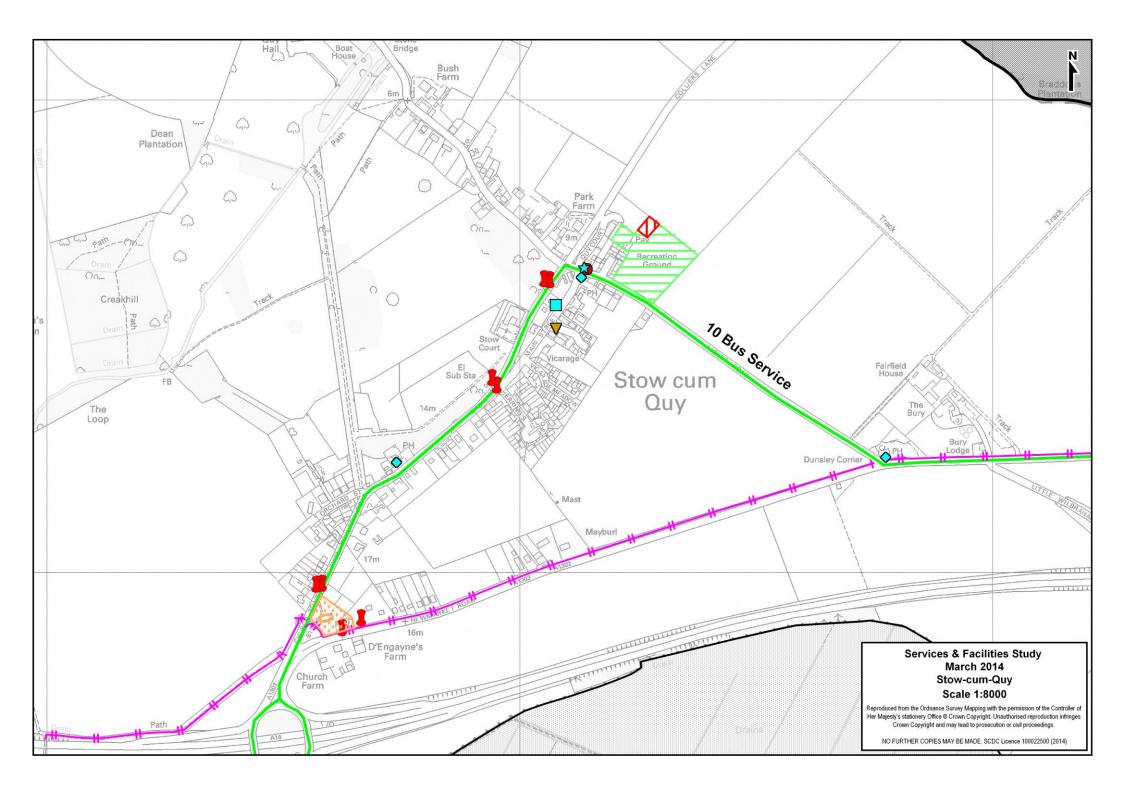

### **Bus Service:**

# A) Summary Bus Service

| Cambridge / Market Town | Monday – Friday<br>Frequency | Saturday<br>Frequency | Sunday<br>Frequency |  |
|-------------------------|------------------------------|-----------------------|---------------------|--|
| To / From Cambridge     | Hourly                       | Hourly                | No Service          |  |
| To / From Newmarket     | Hourly                       | Hourly                | No Service          |  |

## B) Detailed Bus Service

| Monday - Friday                                                     |    |           |        |        |            |  |
|---------------------------------------------------------------------|----|-----------|--------|--------|------------|--|
| Cambridge / Market Town 7:00-9:29 9:30-16:29 16:30-18:59 19:00-23:0 |    |           |        |        |            |  |
| To Cambridge                                                        | 10 | 3 Minutes | Hourly | Hourly | No Service |  |
| From Cambridge                                                      | 10 | 2 Buses   | Hourly | Hourly | No Service |  |
| To Newmarket                                                        | 10 | 2 Buses   | Hourly | 1 Bus  | No Service |  |
| From Newmarket                                                      | 10 | 3 Buses   | Hourly | 1 Bus  | No Service |  |

### C) Journey Duration

| Cambridge / Market<br>Town | Service            | Timetabled Journey Time   | Bus Stops                          |
|----------------------------|--------------------|---------------------------|------------------------------------|
| To / From                  | 10                 | 20 / 47 Minutes           | Stow cum Quy, St. Mary's Church -  |
| Cambridge                  | 10 26 / 17 Minutes | Cambridge, Drummer Street |                                    |
| To / From                  | 10                 | 50 / 57 Minutes           | Stow cum Quy, St. Mary's Church -  |
| Newmarket                  | 10                 | 58 / 57 Minutes           | Newmarket, The Guineas Bus Station |

### **Cycle Route Links:**

| Cycle Route                 | Cycle Route<br>Type      | Route Summary                                                                                                        |
|-----------------------------|--------------------------|----------------------------------------------------------------------------------------------------------------------|
| Stow-cum-Quy –<br>Cambridge | Pavement<br>Unsegregated | A route runs from the south west corner of Stow-<br>cum-Quy over the A14, along Newmarket Road<br>and into Cambridge |