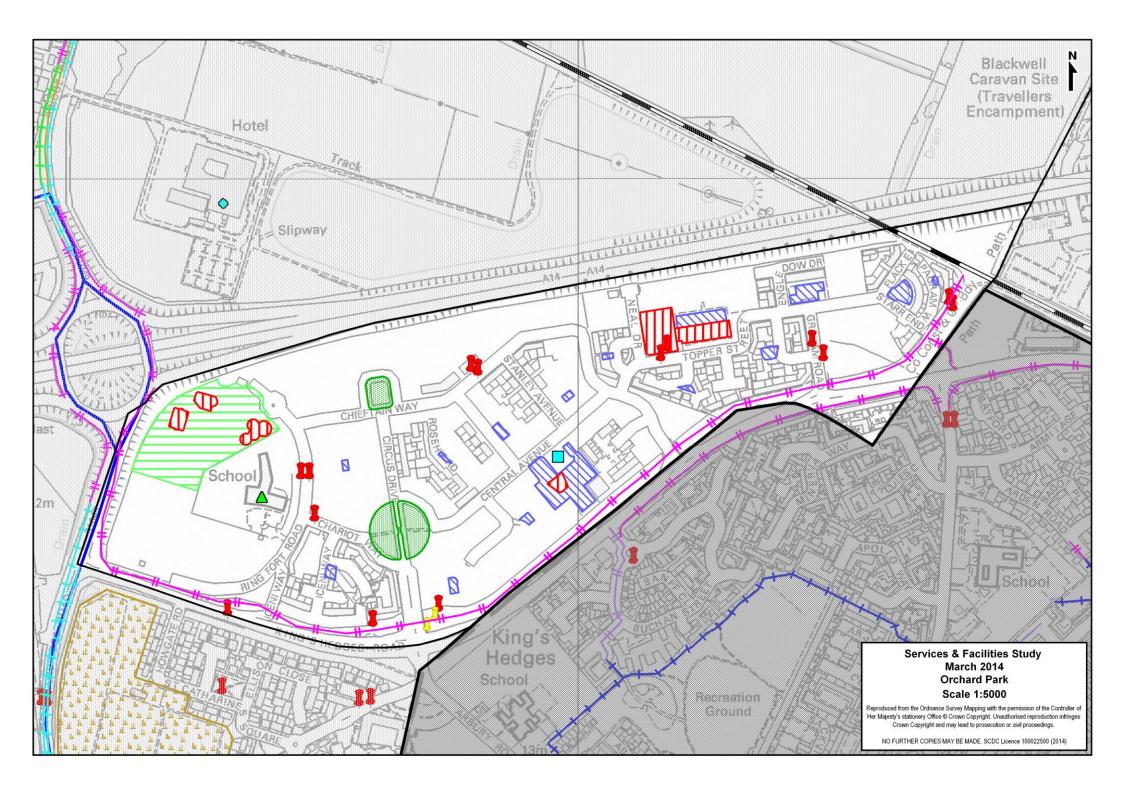

#### **Primary School**

| Address                                                             | Planned Admission<br>Number | School Capacity |
|---------------------------------------------------------------------|-----------------------------|-----------------|
| Orchard Park Community Primary School, Ring Fort Road, Orchard Park | 30                          | 210             |

# Village Hall / Community Centre

| Village Hall / Community Centre                            |                                                                 |  |  |
|------------------------------------------------------------|-----------------------------------------------------------------|--|--|
| Address Information                                        |                                                                 |  |  |
| The Orchard Community Centre, Central Avenue, Orchard Park | Facilities  Large Hall (90 sqm) Small Hall Meeting Room Kitchen |  |  |

## **Sports Centre**

There is no sports centre in Orchard Park.

| Children's Equipped Play Area                    |                    |                                                                                                                                                |  |
|--------------------------------------------------|--------------------|------------------------------------------------------------------------------------------------------------------------------------------------|--|
| Address                                          | Size<br>(hectares) | Contents / Description                                                                                                                         |  |
| Land west of Ring Fort Road,<br>Orchard Park (1) | 0.05               |                                                                                                                                                |  |
| Land west of Ring Fort Road,<br>Orchard Park (2) | 0.08               |                                                                                                                                                |  |
| Land south of Central Avenue,<br>Orchard Park    | 0.04               | Overview Small fenced off play area with grass and a rubberised safety surface with a small range of equipment  Classification LEAP  Quality - |  |
| Land north of Topper Street,<br>Orchard Park     | 0.15               |                                                                                                                                                |  |

| Outdoor Sport                                |      |                                                                             |
|----------------------------------------------|------|-----------------------------------------------------------------------------|
| Address Size Contents / Description          |      |                                                                             |
| Land north of Topper Street,<br>Orchard Park | 1.43 | Playing fields with an all-weather pitch, tennis court and multi games area |

| Informal Open Space                |                 |
|------------------------------------|-----------------|
| Address                            | Size (hectares) |
| Land at Circus Drive, Orchard Park | 0.44            |
| Land at Circus Drive, Orchard Park | 0.13            |

| Informal Playspace                                              |                 |
|-----------------------------------------------------------------|-----------------|
| Address                                                         | Size (hectares) |
| Land east of Aster Way, Orchard Park                            | 0.02            |
| Land east of Rosehip Road, Orchard Park                         | 0.01            |
| Land west of Graham Road, Orchard Park                          | 0.03            |
| Land east of Iceni Way, Orchard Park                            | 0.02            |
| Lane east of Chieftain Way, west of Neal Drive,<br>Orchard Park | 0.01            |
| Land east of Chambers Drive, Orchard Park                       | 0.01            |
| Land north of Starr End, east of Flack End,<br>Orchard Park     | 0.07            |
| Land south of Central Avenue, Orchard Park                      | 0.37            |
| Land east of Engledow Drive, Orchard Park                       | 0.08            |
| Land at Foxglove Way, Orchard Park                              | 0.01            |
| Land west of Sweetpea Way, Orchard Park                         | 0.02            |
| Land east of Central Avenue, Orchard Park                       | 0.02            |
| Land at Vales Place, Orchard Park                               | 0.01            |
| Land east of Pagram Way, Orchard Park                           | 0.01            |
| Land north of Topper Street, Orchard Park                       | 0.10            |