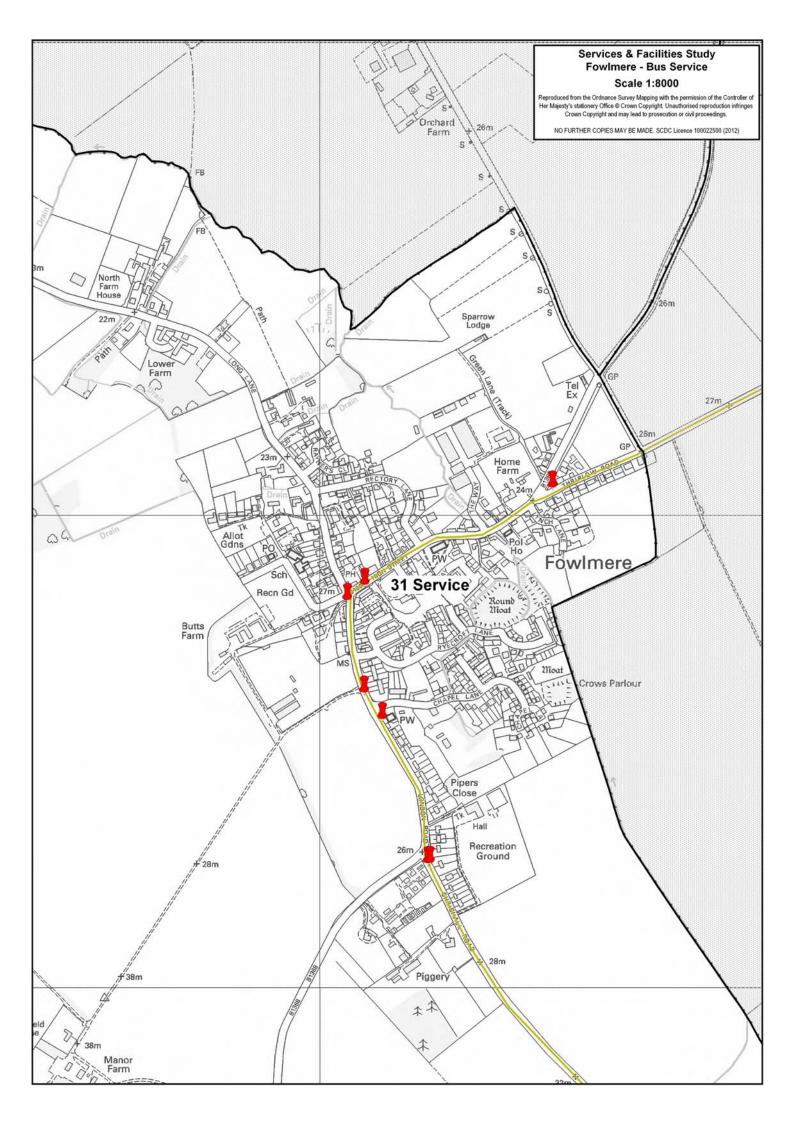

#### **Bus Service:**

#### A) Summary Bus Service

| Cambridge / Market Town | Monday – Friday | Saturday  | Sunday     |
|-------------------------|-----------------|-----------|------------|
|                         | Frequency       | Frequency | Frequency  |
| To / From Cambridge     | 4 Buses         | 4 Buses   | No Service |

#### B) Detailed Bus Service

| Monday - Friday            |    |           |            |             |             |
|----------------------------|----|-----------|------------|-------------|-------------|
| Cambridge / Market Service |    | 7:00-9:29 | 9:30-16:29 | 16:30-18:59 | 19:00-23:00 |
| To Cambridge               | 31 | 1 Bus     | 3 Buses    | No Service  | No Service  |
| From Cambridge             | 31 | 1 Bus     | 2 Buses    | 1 Bus       | No Service  |

| Saturday                   |    |           |            |             |             |
|----------------------------|----|-----------|------------|-------------|-------------|
| Cambridge / Market Service |    | 7:00-9:29 | 9:30-16:29 | 16:30-18:59 | 19:00-23:00 |
| To Cambridge               | 31 | 1 Bus     | 3 Buses    | No Service  | No Service  |
| From Cambridge             | 31 | 1 Bus     | 2 Buses    | 1 Bus       | No Service  |

| Sunday                     |         |            |  |
|----------------------------|---------|------------|--|
| Cambridge / Market<br>Town | Service | 9:00-18:00 |  |
| To Cambridge               | 31      | No Service |  |
| From Cambridge             | 31      | No Service |  |

### C) Journey Duration

| Cambridge / Market<br>Town | Service | Timetabled Journey Time | Bus Stops                  |
|----------------------------|---------|-------------------------|----------------------------|
| To / From                  | 31      | 45-55 / 45-54           | Fowlmere, Chrishall Road – |
| Cambridge                  | 31      | Minutes                 | Cambridge, Drummer Street  |