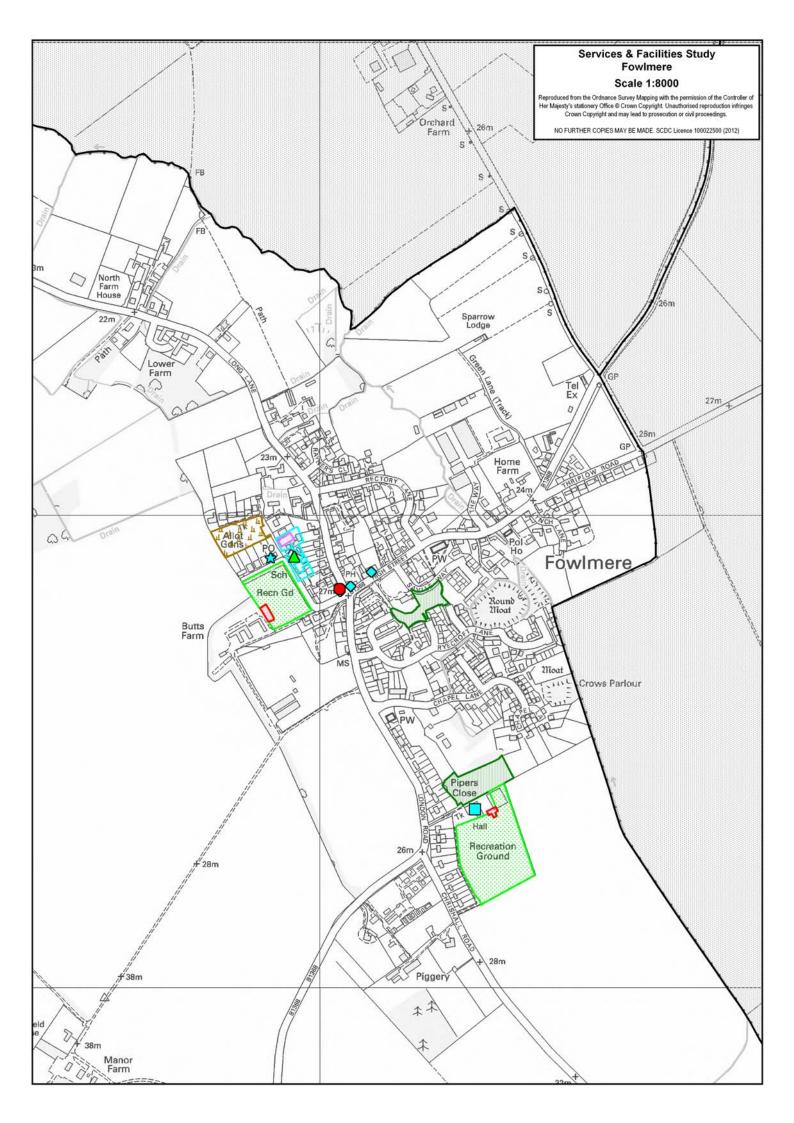

## **Services**

| Education                                                                                                                     |                             |                 |  |
|-------------------------------------------------------------------------------------------------------------------------------|-----------------------------|-----------------|--|
| Secondary School (catchment)                                                                                                  |                             |                 |  |
| Fowlmere does not contain a secondary school. It is located within the catchment area for Melbourn Village College, Melbourn. |                             |                 |  |
| Primary School                                                                                                                |                             |                 |  |
| Address                                                                                                                       | Planned Admission<br>Number | School Capacity |  |
| Fowlmere Primary School, The Butts, Fowlmere                                                                                  | 17                          | 119             |  |

# **Shopping**

| Food Store(s)   |                          |  |
|-----------------|--------------------------|--|
| Details Address |                          |  |
| Village Store   | Westfield Road, Fowlmere |  |

| Post Office   |                                                           |            |             |             |            |        |
|---------------|-----------------------------------------------------------|------------|-------------|-------------|------------|--------|
| Temp Post 0   | Temp Post Office (10-12) Queens Head, Long Lane, Fowlmere |            |             |             |            |        |
| Opening Hours |                                                           |            |             |             |            |        |
| Monday        | Tuesday                                                   | Wednesday  | Thursday    | Friday      | Saturday   | Sunday |
| 8:30-13:00;   | 8:30-13:00;                                               | 8:30-13:00 | 8:30-13:00; | 8:30-13:00; | 8:30-13:00 | Closed |
| 14:00-17:30   | 14:00-17:30                                               | 0.30-13.00 | 14:00-17:30 | 14:00-17:30 | 0.30-13.00 | Ciosea |

Opening Time Source - The Big Red Directory

| Other Services & Facilities |                                         |  |
|-----------------------------|-----------------------------------------|--|
| Other Service / Facility    | Address                                 |  |
| Public House                | Queens Head, Long Lane, Fowlmere        |  |
|                             | The Chequers Inn, High Street, Fowlmere |  |
| Restaurant                  | Swan House Inn, High Street, Fowlmere   |  |

## **Recreation**

|                                        | Sports Centre |
|----------------------------------------|---------------|
| There is no sports centre in Fowlmere. |               |

| Children's Equipped Play Area                        |                    |                                                                                                                                                                 |  |
|------------------------------------------------------|--------------------|-----------------------------------------------------------------------------------------------------------------------------------------------------------------|--|
| Address                                              | Size<br>(hectares) | Contents / Description                                                                                                                                          |  |
| Fowlmere Recreation Ground,<br>Butts Lane, Fowlmere  | 0.05               | Overview: Small play area with a grass and rubberised safety surface intended for children ages 6-12 with a large range of play equipment  Classification: LEAP |  |
| Fowlmere Recreation Ground,<br>London Road, Fowlmere | 0.02               | Overview: Small play area with a wood chipping surface intended for children ages 6-12 with a small range of play equipment  Classification: LAP                |  |

| Outdoor Sport                                        |                    |                                                                                                                                                          |  |
|------------------------------------------------------|--------------------|----------------------------------------------------------------------------------------------------------------------------------------------------------|--|
| Address                                              | Size<br>(hectares) | Contents / Description                                                                                                                                   |  |
| Fowlmere Recreation Ground,<br>Butts Lane, Fowlmere  | 1.07               | Overview: Open space with a play area and a football pitch.                                                                                              |  |
| Fowlmere Recreation Ground,<br>London Road, Fowlmere | 2.37               | Overview: Large open space with two football pitches, a play area, village hall and a 5-aside football pitch which can also be used as two tennis courts |  |

| Informal Playspace                                   |                 |  |
|------------------------------------------------------|-----------------|--|
| Address                                              | Size (hectares) |  |
| Land at Pipers Close, south of Chapel Lane, Fowlmere | 0.76            |  |
| Land south of Savile Way, Fowlmere                   | 0.43            |  |

| Primary School Equipped Play Area            |                    |                                                                                                                              |  |
|----------------------------------------------|--------------------|------------------------------------------------------------------------------------------------------------------------------|--|
| Address                                      | Size<br>(hectares) | Contents / Description                                                                                                       |  |
| Fowlmere Primary School, The Butts, Fowlmere | 0.05               | Overview: Small play area for school pupils with a grass, bark and rubberised safety surface with a small range of equipment |  |

| Primary School Informal Recreation           |      |                                         |  |
|----------------------------------------------|------|-----------------------------------------|--|
| Address Size (hectares)                      |      | Contents / Description                  |  |
| Fowlmere Primary School, The Butts, Fowlmere | 0.27 | Overview: School grounds with play area |  |

### **Secondary School Informal Recreation**

There are no secondary school informal recreation areas in Folymere.

| Allotments                         |                 |  |
|------------------------------------|-----------------|--|
| Address                            | Size (hectares) |  |
| Land north of Butts Lane, Fowlmere | 0.59            |  |

| Village Hall / Community Centre               |                                                                                                                            |  |  |
|-----------------------------------------------|----------------------------------------------------------------------------------------------------------------------------|--|--|
| Address                                       | Information                                                                                                                |  |  |
| Fowlmere Village Hall, Pipers Close, Fowlmere | Facilities:  Main Hall (204 sqm)  Meeting Room  Permanent Stage  Bar  Kitchen  Toilets  Changing Facilities  Storage Space |  |  |