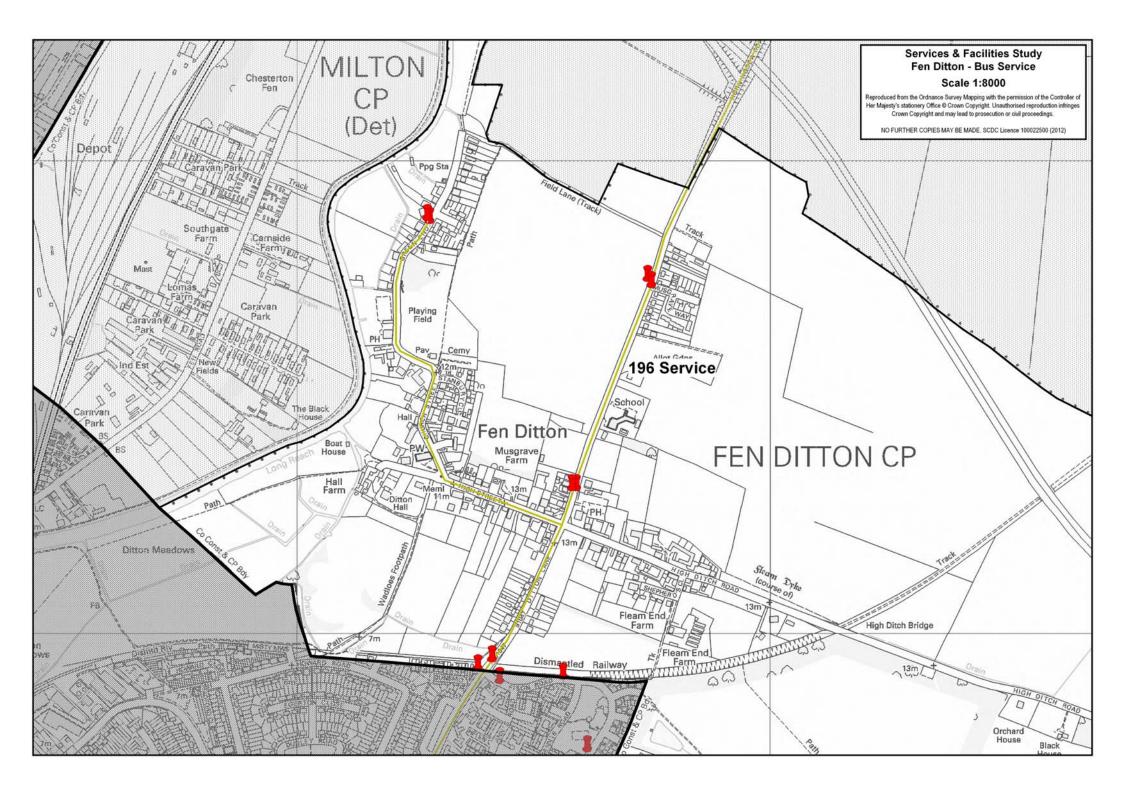

#### **Bus Service:**

### A) Summary Bus Service

| Cambridge / Market Town | Monday – Friday | Saturday   | Sunday     |
|-------------------------|-----------------|------------|------------|
|                         | Frequency       | Frequency  | Frequency  |
| To / From Cambridge     | 2 Buses         | No Service | No Service |

## B) Detailed Bus Service

| Monday - Friday            |     |            |            |             |             |
|----------------------------|-----|------------|------------|-------------|-------------|
| Cambridge / Market Service |     | 7:00-9:29  | 9:30-16:29 | 16:30-18:59 | 19:00-23:00 |
| To Cambridge               | 196 | 1 Bus      | 1 Bus      | No Service  | No Service  |
| From Cambridge             | 196 | No Service | 1 Bus      | 1 Bus       | No Service  |

### C) Journey Duration

| Cambridge / Market<br>Town | Service | Timetabled Journey Time | Bus Stops                 |
|----------------------------|---------|-------------------------|---------------------------|
| To / From                  | 196     | 27-32 / 32              | Fen Ditton, Blue Lion –   |
| Cambridge                  | 190     | Minutes                 | Cambridge, Drummer Street |