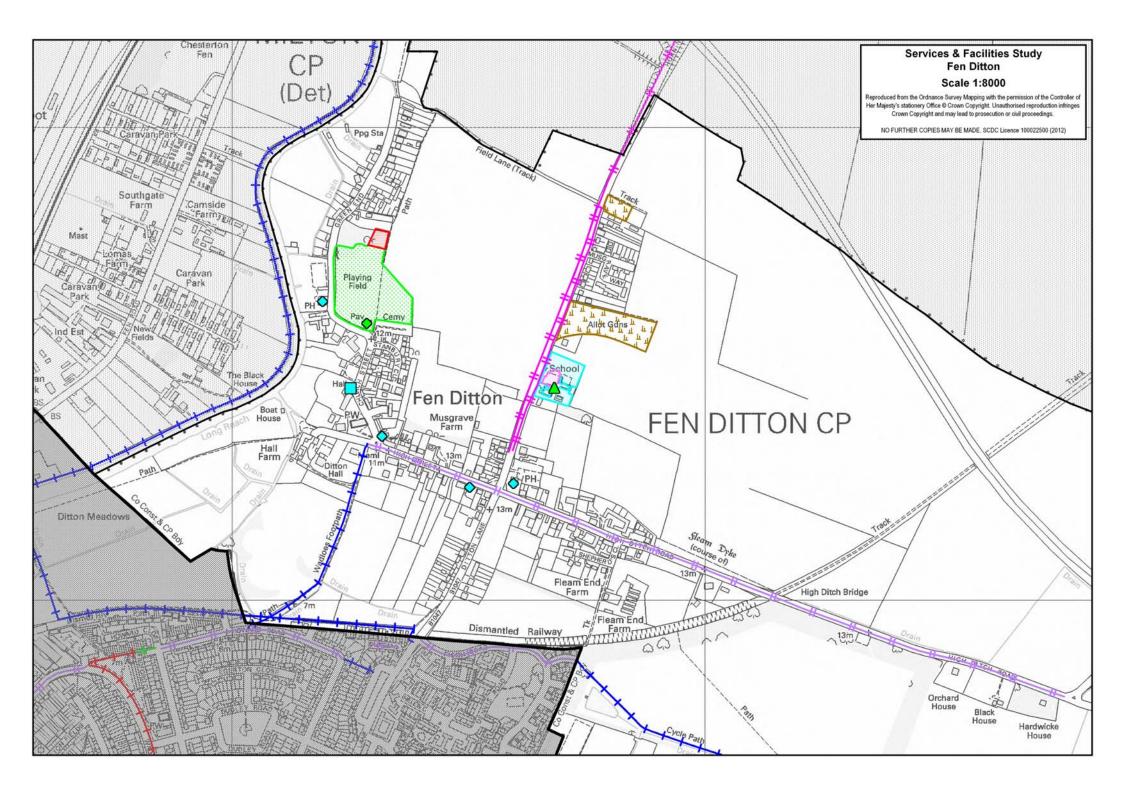

# **FEN DITTON**

### **Services**

#### **Primary School**

| Address                                                             | Planned Admission<br>Number | School Capacity |
|---------------------------------------------------------------------|-----------------------------|-----------------|
| Fen Ditton Community Primary School,<br>Horningsea Road, Fen Ditton | 25                          | 175             |

#### **Post Office**

There is no post office service based in Fen Ditton.

| Other Services & Facilities |                                                    |  |
|-----------------------------|----------------------------------------------------|--|
| Community Facility          | Address                                            |  |
| Pavilion                    | Pavilion, Recreation Ground, Green End, Fen Ditton |  |
| Other Service / Facility    | Address                                            |  |
| Public House                | The Ancient Shepherds, 5 High Street, Fen Ditton   |  |
|                             | The Blue Lion, 2 Horningsea Road, Fen Ditton       |  |
|                             | The Kings Head, 50 High Street, Fen Ditton         |  |
|                             | The Plough Inn, Green End, Fen Ditton              |  |

# **Recreation**

## **Sports Centre**

There is no sports centre in Fen Ditton.

| Children's Equipped Play Area                          |                    |                                                                                                                               |  |
|--------------------------------------------------------|--------------------|-------------------------------------------------------------------------------------------------------------------------------|--|
| Address                                                | Size<br>(hectares) | Contents / Description                                                                                                        |  |
| Fen Ditton Recreation Ground,<br>Green End, Fen Ditton | 0.12               | Overview: Play area with a grass surface intended for children under 14 with a large range of equipment  Classification: NEAP |  |

| Outdoor Sport                                          |                    |                                                                                             |
|--------------------------------------------------------|--------------------|---------------------------------------------------------------------------------------------|
| Address                                                | Size<br>(hectares) | Contents / Description                                                                      |
| Fen Ditton Recreation Ground,<br>Green End, Fen Ditton | 2.22               | Overview: Large open space with pitches for football, cricket and athletics and a play area |

## **Secondary School Informal Recreation**

There are no secondary school informal recreation areas in Fen Ditton.

| Allotments                                          |                 |  |
|-----------------------------------------------------|-----------------|--|
| Address                                             | Size (hectares) |  |
| Land north of Musgrave Way, east of Horningsea Road | 0.19            |  |
| Land south of Musgrave Way, east of Horningsea Road | 1.16            |  |

| Village Hall / Community Centre               |                                                                                |  |
|-----------------------------------------------|--------------------------------------------------------------------------------|--|
| Address                                       | Information                                                                    |  |
| The Community Hall, Church Street, Fen Ditton | Facilities:  Main Hall (97 sqm)  Meeting Room  Kitchen  Toilets  Storage Space |  |