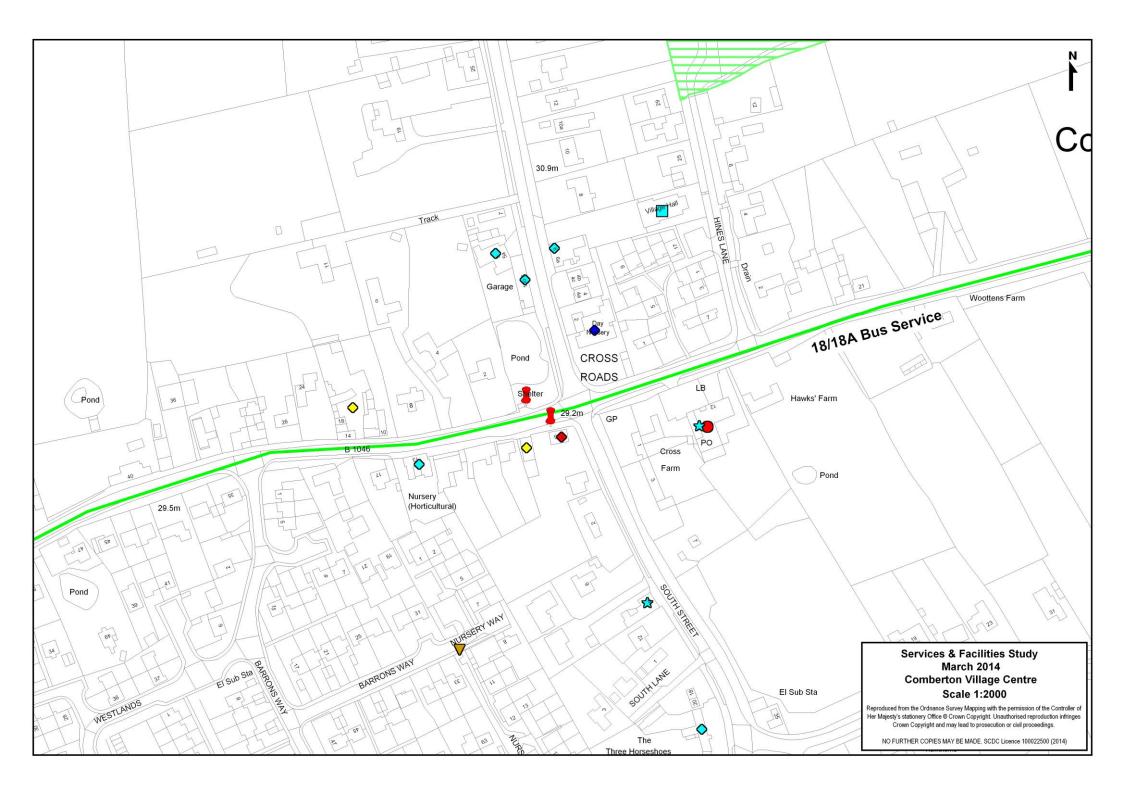

# **Services**

| Education                                          |                             |                 |  |  |  |  |
|----------------------------------------------------|-----------------------------|-----------------|--|--|--|--|
| Secondary School                                   |                             |                 |  |  |  |  |
| Address                                            | Planned Admission<br>Number | School Capacity |  |  |  |  |
| Comberton Village College, West Road, Comberton    | 240                         | 1,200           |  |  |  |  |
| Primary School                                     | Primary School              |                 |  |  |  |  |
| Address                                            | Planned Admission<br>Number | School Capacity |  |  |  |  |
| Meridian Primary School, Harbour Avenue, Comberton | 45                          | 315             |  |  |  |  |

Source: Cambridgeshire County Council

| Emergency Services                                  |
|-----------------------------------------------------|
| There are no emergency services based in Comberton. |

Source: Cambridgeshire Constabulary & Cambridgeshire Fire & Rescue

|                                                           | General Practitioner                       |                            |                            |                            |          |        |
|-----------------------------------------------------------|--------------------------------------------|----------------------------|----------------------------|----------------------------|----------|--------|
| Comberton S                                               | Comberton Surgery, 58 Green End, Comberton |                            |                            |                            |          |        |
| Reception (                                               | Opening Hou                                | rs                         |                            |                            |          |        |
| Monday                                                    | Tuesday                                    | Wednesday                  | Thursday                   | Friday                     | Saturday | Sunday |
| 8:15-18:30 8:15-18:30 8:15-18:30 8:15-18:30 Closed Closed |                                            |                            |                            |                            |          | Closed |
| Surgery Op                                                | Surgery Opening Hours                      |                            |                            |                            |          |        |
| Monday Tuesday Wednesday Thursday Friday Saturday Sunday  |                                            |                            |                            |                            |          |        |
| 8:30-11:00;<br>15:00-17:00                                | 8:30-11:00;<br>15:00-17:00                 | 8:30-11:00;<br>15:00-17:00 | 8:30-11:00;<br>15:00-17:00 | 8:30-11:00;<br>15:00-17:00 | Closed   | Closed |

Source: Cambridgeshire Constabulary & Cambridgeshire Fire & Rescue

| Library                                                  |                                                                      |                                 |        |             |             |        |
|----------------------------------------------------------|----------------------------------------------------------------------|---------------------------------|--------|-------------|-------------|--------|
| Comberton L                                              | Comberton Library, Comberton Village College, West Street, Comberton |                                 |        |             |             |        |
| Opening Ho                                               | Opening Hours                                                        |                                 |        |             |             |        |
| Monday Tuesday Wednesday Thursday Friday Saturday Sunday |                                                                      |                                 |        |             |             |        |
| 10:00-13:00                                              | Closed                                                               | 10:00-<br>13:00;<br>14:00-17:00 | Closed | 14:00-17:00 | 10:00-13:00 | Closed |

# **Shopping**

| Food Store(s) |                                                                |  |  |
|---------------|----------------------------------------------------------------|--|--|
| Details       | Address                                                        |  |  |
| Butcher       | P&S Cruickshank, 10 South Street, Comberton                    |  |  |
| Village Store | Costcutters / Comberton Post Office, 12 Barton Road, Comberton |  |  |

Source: South Cambridgeshire District Council & Comberton Parish Council

|                                                          | Post Office                                      |            |                            |                            |            |        |
|----------------------------------------------------------|--------------------------------------------------|------------|----------------------------|----------------------------|------------|--------|
| Comberton I                                              | Comberton Post Office, 12 Barton Road, Comberton |            |                            |                            |            |        |
| Opening Ho                                               | Opening Hours                                    |            |                            |                            |            |        |
| Monday Tuesday Wednesday Thursday Friday Saturday Sunday |                                                  |            |                            |                            | Sunday     |        |
| 9:00-13:00;<br>14:00-17:30                               | 9:00-13:00;<br>14:00-17:30                       | 9:00-13:00 | 9:00-13:00;<br>14:00-17:30 | 9:00-13:00;<br>14:00-17:30 | 9:00-12:30 | Closed |

Source: Post Office / Royal Mail

| Other Services & Facilities |                                                             |  |  |
|-----------------------------|-------------------------------------------------------------|--|--|
| Community Facility          | Address                                                     |  |  |
| Pavilion                    | Pavilion, Hines Lane, Comberton                             |  |  |
| Education                   | Address                                                     |  |  |
| Playgroup                   | Comberton Playgroup, Green End, Comberton                   |  |  |
| Sixth Form                  | Comberton Village College, West Road, Comberton             |  |  |
| Health Care                 | Address                                                     |  |  |
| Dentist                     | The Appletrees Dental Practice, 3 West Street,<br>Comberton |  |  |
| Shopping & Retail           | Address                                                     |  |  |
| Florist                     | Westside Flower Mill, Mill Yard, West Street, Comberton     |  |  |
| Hairdressers                | Million Hairz, 5 West Street, Comberton                     |  |  |
| Sales                       | Lamps & Light, 9-12 Bennell Court, West Street, Comberton   |  |  |
| Other Service / Facility    | Address                                                     |  |  |
| Chartered Accountants       | Jeffrey Haughton and Co., 6 Green End, Comberton            |  |  |
| Garage                      | W.J. Brown and Sons, 1 - 3 Green End, Comberton             |  |  |
| Garden Nursery              | Saunders Nurseries, 13 West Street, Comberton               |  |  |
| Public House                | The Three Horseshoes, 22 South Street, Comberton            |  |  |
| Solicitors                  | Irena Spence, 5 Green End, Comberton                        |  |  |