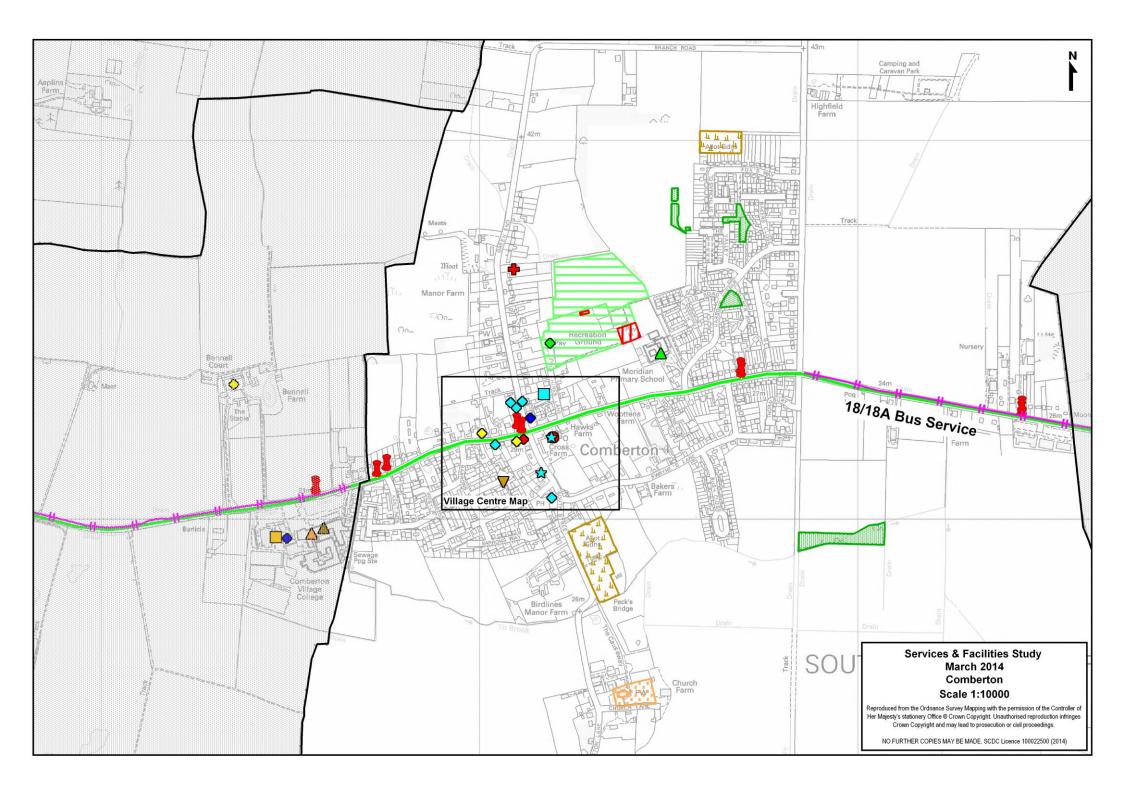

# **Services**

| Education                                          |                             |                 |  |  |  |  |
|----------------------------------------------------|-----------------------------|-----------------|--|--|--|--|
| Secondary School                                   |                             |                 |  |  |  |  |
| Address                                            | Planned Admission<br>Number | School Capacity |  |  |  |  |
| Comberton Village College, West Road, Comberton    | 240                         | 1,200           |  |  |  |  |
| Primary School                                     | Primary School              |                 |  |  |  |  |
| Address                                            | Planned Admission<br>Number | School Capacity |  |  |  |  |
| Meridian Primary School, Harbour Avenue, Comberton | 45                          | 315             |  |  |  |  |

Source: Cambridgeshire County Council

| Emergency Services                                  |
|-----------------------------------------------------|
| There are no emergency services based in Comberton. |

Source: Cambridgeshire Constabulary & Cambridgeshire Fire & Rescue

|                                                           | General Practitioner                       |                            |                            |                            |          |        |
|-----------------------------------------------------------|--------------------------------------------|----------------------------|----------------------------|----------------------------|----------|--------|
| Comberton S                                               | Comberton Surgery, 58 Green End, Comberton |                            |                            |                            |          |        |
| Reception (                                               | Opening Hou                                | rs                         |                            |                            |          |        |
| Monday                                                    | Tuesday                                    | Wednesday                  | Thursday                   | Friday                     | Saturday | Sunday |
| 8:15-18:30 8:15-18:30 8:15-18:30 8:15-18:30 Closed Closed |                                            |                            |                            |                            |          | Closed |
| Surgery Op                                                | Surgery Opening Hours                      |                            |                            |                            |          |        |
| Monday Tuesday Wednesday Thursday Friday Saturday Sunday  |                                            |                            |                            |                            |          |        |
| 8:30-11:00;<br>15:00-17:00                                | 8:30-11:00;<br>15:00-17:00                 | 8:30-11:00;<br>15:00-17:00 | 8:30-11:00;<br>15:00-17:00 | 8:30-11:00;<br>15:00-17:00 | Closed   | Closed |

Source: Cambridgeshire Constabulary & Cambridgeshire Fire & Rescue

| Library                                                  |                                                                      |                                 |        |             |             |        |
|----------------------------------------------------------|----------------------------------------------------------------------|---------------------------------|--------|-------------|-------------|--------|
| Comberton L                                              | Comberton Library, Comberton Village College, West Street, Comberton |                                 |        |             |             |        |
| Opening Ho                                               | Opening Hours                                                        |                                 |        |             |             |        |
| Monday Tuesday Wednesday Thursday Friday Saturday Sunday |                                                                      |                                 |        |             |             |        |
| 10:00-13:00                                              | Closed                                                               | 10:00-<br>13:00;<br>14:00-17:00 | Closed | 14:00-17:00 | 10:00-13:00 | Closed |

# **Shopping**

| Food Store(s) |                                                                |  |  |
|---------------|----------------------------------------------------------------|--|--|
| Details       | Address                                                        |  |  |
| Butcher       | P&S Cruickshank, 10 South Street, Comberton                    |  |  |
| Village Store | Costcutters / Comberton Post Office, 12 Barton Road, Comberton |  |  |

Source: South Cambridgeshire District Council & Comberton Parish Council

|                                                          | Post Office                                      |            |                            |                            |            |        |
|----------------------------------------------------------|--------------------------------------------------|------------|----------------------------|----------------------------|------------|--------|
| Comberton I                                              | Comberton Post Office, 12 Barton Road, Comberton |            |                            |                            |            |        |
| Opening Ho                                               | Opening Hours                                    |            |                            |                            |            |        |
| Monday Tuesday Wednesday Thursday Friday Saturday Sunday |                                                  |            |                            |                            | Sunday     |        |
| 9:00-13:00;<br>14:00-17:30                               | 9:00-13:00;<br>14:00-17:30                       | 9:00-13:00 | 9:00-13:00;<br>14:00-17:30 | 9:00-13:00;<br>14:00-17:30 | 9:00-12:30 | Closed |

Source: Post Office / Royal Mail

| Other Services & Facilities |                                                             |  |  |
|-----------------------------|-------------------------------------------------------------|--|--|
| Community Facility          | Address                                                     |  |  |
| Pavilion                    | Pavilion, Hines Lane, Comberton                             |  |  |
| Education                   | Address                                                     |  |  |
| Playgroup                   | Comberton Playgroup, Green End, Comberton                   |  |  |
| Sixth Form                  | Comberton Village College, West Road, Comberton             |  |  |
| Health Care                 | Address                                                     |  |  |
| Dentist                     | The Appletrees Dental Practice, 3 West Street,<br>Comberton |  |  |
| Shopping & Retail           | Address                                                     |  |  |
| Florist                     | Westside Flower Mill, Mill Yard, West Street, Comberton     |  |  |
| Hairdressers                | Million Hairz, 5 West Street, Comberton                     |  |  |
| Sales                       | Lamps & Light, 9-12 Bennell Court, West Street, Comberton   |  |  |
| Other Service / Facility    | Address                                                     |  |  |
| Chartered Accountants       | Jeffrey Haughton and Co., 6 Green End, Comberton            |  |  |
| Garage                      | W.J. Brown and Sons, 1 - 3 Green End, Comberton             |  |  |
| Garden Nursery              | Saunders Nurseries, 13 West Street, Comberton               |  |  |
| Public House                | The Three Horseshoes, 22 South Street, Comberton            |  |  |
| Solicitors                  | Irena Spence, 5 Green End, Comberton                        |  |  |

# Village Hall / Community Centre

| Village Hall / Community Centre              |                                                                                |  |  |
|----------------------------------------------|--------------------------------------------------------------------------------|--|--|
| Address                                      | Information                                                                    |  |  |
| Comberton Village Hall, Green End, Comberton | Facilities  Main Hall (140 sqm)  Meeting Room  Kitchen  Toilets  Storage Space |  |  |

# **Recreation**

| Sports Centre                             |                                                           |  |
|-------------------------------------------|-----------------------------------------------------------|--|
| Address                                   | Sports Provision                                          |  |
|                                           | All weather Astroturf football pitch     Badminton Courts |  |
| Comberton Leisure, West Street, Comberton | Dance Studio     Studio                                   |  |
|                                           | <ul><li>Fitness Suite</li><li>Gymnasiums</li></ul>        |  |
|                                           | Tennis Courts                                             |  |

| Children's Equipped Play Area                         |                    |                                                                                                                                                                 |  |
|-------------------------------------------------------|--------------------|-----------------------------------------------------------------------------------------------------------------------------------------------------------------|--|
| Address                                               | Size<br>(hectares) | Contents / Description                                                                                                                                          |  |
| Comberton Recreation Ground,<br>Hines Lane, Comberton | 0.23               | Overview Play area with grass and a rubberised safety surface intended for children under 12 with a large range of equipment  Classification LEAP  Quality Good |  |
| Comberton Recreation Ground,<br>Hines Lane, Comberton | 0.02               | Skate Park                                                                                                                                                      |  |

| Outdoor Sport                                                                                    |                    |                                                                                                                                             |  |
|--------------------------------------------------------------------------------------------------|--------------------|---------------------------------------------------------------------------------------------------------------------------------------------|--|
| Address                                                                                          | Size<br>(hectares) | Contents / Description                                                                                                                      |  |
| Comberton Recreation Ground,<br>Hines Lane, Comberton                                            | 2.57               | Overview large open space with outdoor sport with a football pitch, cricket pitch, bowling green, tennis courts, skate park and a play area |  |
| Comberton Recreation Ground<br>Extension, Hines Lane,<br>Comberton<br>(Comberton Parish Council) | 2.94               | Overview Recreation ground extension with two football pitches to be installed by 20 <sup>th</sup> March 2014.                              |  |

| Informal Open Space                                               |                 |  |  |
|-------------------------------------------------------------------|-----------------|--|--|
| Address                                                           | Size (hectares) |  |  |
| Land east of The Valley, west of Bakers Close,<br>Comberton       | 0.24            |  |  |
| Land south of Harbour Avenue, west of Milner Road, Comberton      | 0.16            |  |  |
| Land west of Normandy Close, Comberton (Comberton Parish Council) | 0.18            |  |  |
| Watts Wood, Comberton<br>(Comberton Parish Council)               | 0.86            |  |  |

| Allotments                                                  |                    |         |  |
|-------------------------------------------------------------|--------------------|---------|--|
| Address                                                     | Size<br>(hectares) | Quality |  |
| Land east of South Street, south of Swaynes Lane, Comberton | 1.62               | Good    |  |
| Land north of Fox's Way,<br>Comberton                       | 0.63               | Good    |  |