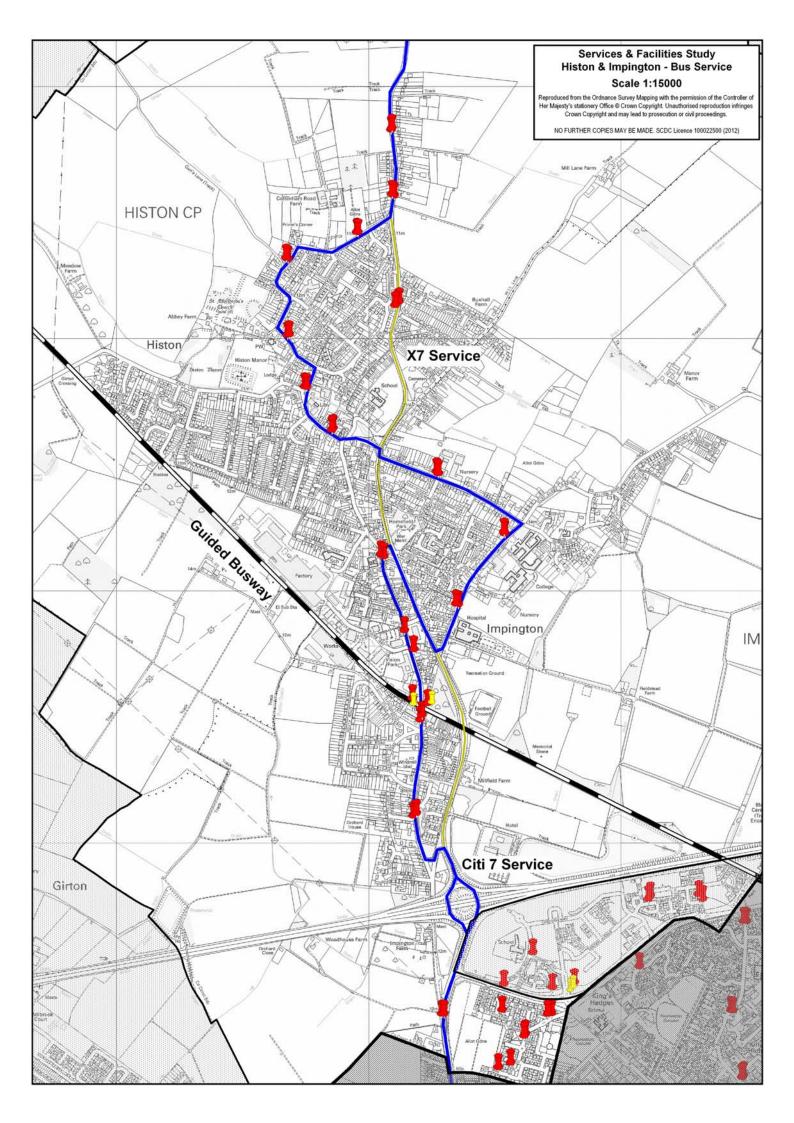

#### **Bus Service:**

### A) Summary Bus Service

| Cambridge / Market Town | Monday – Friday<br>Frequency | Saturday<br>Frequency | Sunday<br>Frequency |
|-------------------------|------------------------------|-----------------------|---------------------|
| To / From Cambridge     | 20 Minute                    | 20 Minute             | Hourly              |
| To / From Ely           | 1 Bus (Thursday)             | No Service            | No Service          |

### B) Detailed Bus Service

Note – X8 stops in Histon but not Impington

| Monday - Friday            |             |            |            |             |             |
|----------------------------|-------------|------------|------------|-------------|-------------|
| Cambridge / Market<br>Town | Service     | 7:00-9:29  | 9:30-16:29 | 16:30-18:59 | 19:00-23:00 |
| To Cambridge               | Citi 8      | 20 Minute  | 20 Minute  | 20 Minute   | Hourly      |
| To Cambridge               | X8          | 1 Bus      | No Service | No Service  | No Service  |
| From Cambridge             | Citi 8      | 20 Minute  | 20 Minute  | 20 Minute   | Hourly      |
|                            | X8          | No Service | No Service | 1 Bus       | No Service  |
| To Chatteris               | X8          | No Service | No Service | 1 Bus       | No Service  |
| From Chatteris             | X8          | 1 Bus      | No Service | No Service  | No Service  |
| To Ely                     | 110 (Thurs) | No Service | 1 Bus      | No Service  | No Service  |
| From Ely                   | 110 (Thurs) | No Service | 1 Bus      | No Service  | No Service  |

| Saturday                   |             |            |            |             |             |
|----------------------------|-------------|------------|------------|-------------|-------------|
| Cambridge / Market<br>Town | Service     | 7:00-9:29  | 9:30-16:29 | 16:30-18:59 | 19:00-23:00 |
| To Combridge               | Citi 8      | 20 Minute  | 20 Minute  | 20 Minute   | Hourly      |
| To Cambridge               | X8          | No Service | No Service | No Service  | No Service  |
| From Cambridge             | Citi 8      | 20 Minute  | 20 Minute  | 20 Minute   | Hourly      |
|                            | X8          | No Service | No Service | No Service  | No Service  |
| To Chatteris               | X8          | No Service | No Service | No Service  | No Service  |
| From Chatteris             | X8          | No Service | No Service | No Service  | No Service  |
| To Ely                     | 110 (Thurs) | No Service | No Service | No Service  | No Service  |
| From Ely                   | 110 (Thurs) | No Service | No Service | No Service  | No Service  |

| Sunday                     |             |            |  |  |
|----------------------------|-------------|------------|--|--|
| Cambridge / Market<br>Town | Service     | 9:00-18:00 |  |  |
| To Cambridge               | Citi 8      | 30 Minute  |  |  |
| 10 Cambridge               | X8          | No Service |  |  |
| From Combridge             | Citi 8      | 30 Minute  |  |  |
| From Cambridge             | X8          | No Service |  |  |
| To Chatteris               | X8          | No Service |  |  |
| From Chatteris             | X8          | No Service |  |  |
| To Ely                     | 110 (Thurs) | No Service |  |  |
| From Ely                   | 110 (Thurs) | No Service |  |  |

## C) Journey Duration

| Cambridge / Market<br>Town | Service                     | Timetabled Journey Time | Bus Stops                                                 |
|----------------------------|-----------------------------|-------------------------|-----------------------------------------------------------|
|                            |                             | 23 Minutes              | Histon, School Hill –<br>Cambridge, St. Andrew's Street   |
| To / From<br>Cambridge     | Citi 8                      | 17 Minutes              | Impington, Pepys Terrace – Cambridge, St. Andrew's Street |
|                            | X8                          | 27 / 17 Minutes         | Histon, Orchard Road – Cambridge, Drummer Street          |
| To / From Chatteris        | X8                          | 40 / 45 Minutes         | Histon, Orchard Road –<br>Chatteris, East Park Street     |
| To Elv                     | 110 (Thuro)                 | 34 Minutes              | Histon, School Hill –<br>Ely, Market Street               |
| To Ely                     | 110 (Thurs) 45 / 42 Minutes | 45 / 42 Minutes         | Impington, Highfield Road –<br>Ely, Market Street         |

#### **Guided Busway**

The Guided Busway stops for Histon and Impington are located on Cambridge Road at the junction of New Road, Impington. Residents who live in the north of Histon would have to travel 2 kilometres (as the crow flies) to get to these stops.