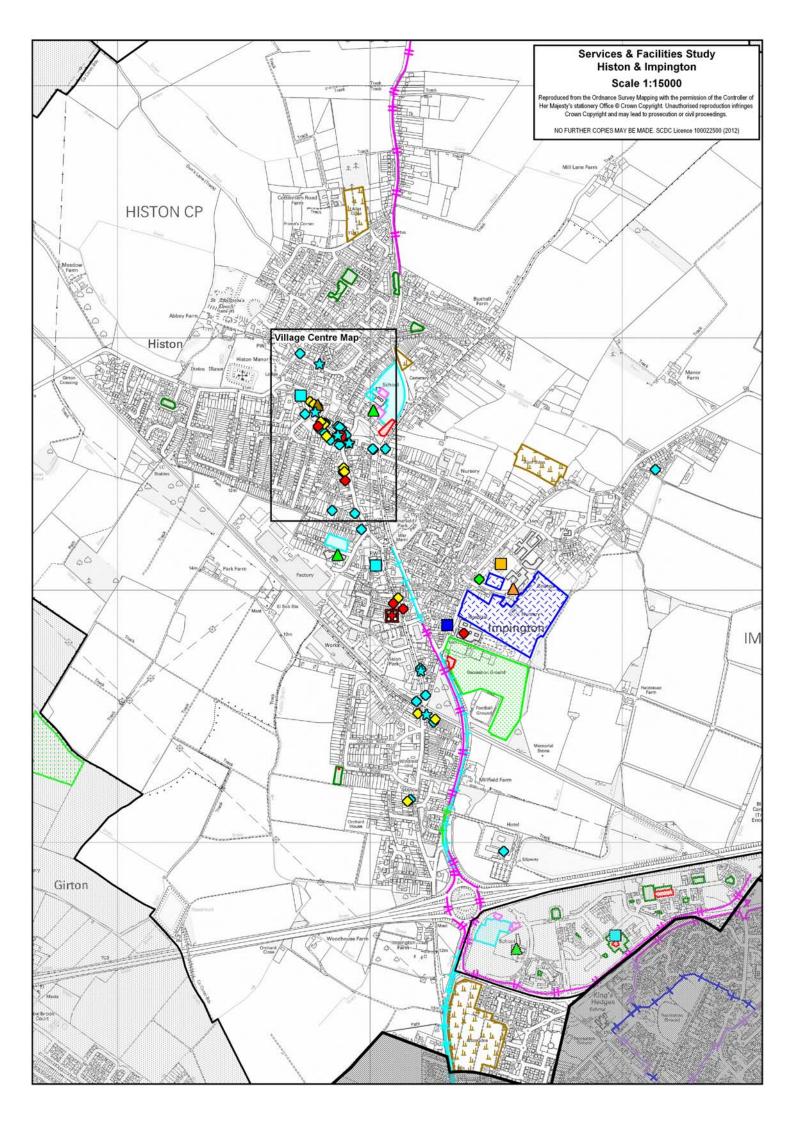

# <u>Services</u>

| Educ                                                      | ation                       |                 |  |  |
|-----------------------------------------------------------|-----------------------------|-----------------|--|--|
| Secondary School                                          |                             |                 |  |  |
| Address                                                   | Planned Admission<br>Number | School Capacity |  |  |
| Impington Village College, New Road, Impington            | 210                         | 1,050           |  |  |
| Primary School                                            |                             |                 |  |  |
| Address                                                   | Planned Admission<br>Number | School Capacity |  |  |
| Histon & Impington Junior School, The Green, Histon       | 90                          | 360             |  |  |
| Histon & Impington Infant School, New School Road, Histon | 90                          | 270             |  |  |

|                | Emergency Services                                      |
|----------------|---------------------------------------------------------|
| Service        | Address                                                 |
| Police Station | Cambridgeshire Constabulary, 15 Mowlam Close, Impington |

|                                                |                                  | Gen                                      | eral Practition            | ner                        |          |        |
|------------------------------------------------|----------------------------------|------------------------------------------|----------------------------|----------------------------|----------|--------|
| Surgery, 78                                    | Surgery, 78 Station Road, Histon |                                          |                            |                            |          |        |
| Surgery Op                                     | ening Hours                      |                                          |                            |                            |          |        |
| Monday                                         | Tuesday                          | Wednesday                                | Thursday                   | Friday                     | Saturday | Sunday |
| 8:30-10:30;<br>15:30-<br>17:30;<br>18:30-20:00 | 8:30-10:30;<br>15:30-17:30       | 7:00-8:00;<br>8:30-10;30;<br>15:30-17:30 | 8:30-10:30;<br>15:30-17:30 | 8:30-10:30;<br>15:30-17:30 | Closed   | Closed |

|                                 |                                     |           | Library                         |                                 |            |        |
|---------------------------------|-------------------------------------|-----------|---------------------------------|---------------------------------|------------|--------|
| Histon Libra                    | Histon Library, School Hill, Histon |           |                                 |                                 |            |        |
| Opening Hours                   |                                     |           |                                 |                                 |            |        |
| Monday                          | Tuesday                             | Wednesday | Thursday                        | Friday                          | Saturday   | Sunday |
| 10:00-<br>13:00;<br>14:00-17:00 | 10:00-<br>13:00;<br>14:00-17:00     | Closed    | 10:00-<br>13:00;<br>14:00-17:00 | 10:00-<br>13:00;<br>14:00-19:30 | 9:30-13:00 | Closed |

# **Shopping**

| Food Store(s)               |                                                      |  |  |
|-----------------------------|------------------------------------------------------|--|--|
| Details                     | Address                                              |  |  |
| Bakery                      | Barker's Bakery, 10 High Street, Histon              |  |  |
| Local Supermarket           | CO-OP, 1 Station Road, Histon                        |  |  |
| Local Supermarket           | Tesco Express Supermarket, High Street, Histon       |  |  |
| Traditional Family Butchers | Robinson's, 1 Narrow Lane, Histon                    |  |  |
| Village Store               | Best One Store, 157 Station Road, Impington Shelford |  |  |
| Village Store               | Mace, Cambridge Road, Impington                      |  |  |

| _                                         |            |            | Post Office |            |            |        |
|-------------------------------------------|------------|------------|-------------|------------|------------|--------|
| Histon Post Office, 6 High Street, Histon |            |            |             |            |            |        |
| Opening Ho                                | ours       |            |             |            |            |        |
| Monday                                    | Tuesday    | Wednesday  | Thursday    | Friday     | Saturday   | Sunday |
| 9:00-17:30                                | 9:00-17:30 | 9:00-17:30 | 9:00-17:30  | 9:00-17:30 | 9:00-12:30 | Closed |

| Other Services & Facilities |                                                           |  |  |
|-----------------------------|-----------------------------------------------------------|--|--|
| Histon                      |                                                           |  |  |
| Health Care                 | Address                                                   |  |  |
|                             | D. C. Jones, 10a Station Road, Histon                     |  |  |
| Dentist                     | Townsend House Dental Surgery, 66-68 Station Road, Histon |  |  |
| Opticians                   | Histon Opticians, 21 High Street, Histon                  |  |  |
| Pharmacy                    | The Co-Operative Pharmacy, 1 Station Road, Histon         |  |  |
| Shopping & Retail           | Address                                                   |  |  |
| Bicycle Shop                | Station Cycles, 9 High Street, Histon                     |  |  |
| Discount Shoe Shop          | R & F Factory Shoe Outlet, 10 School Hill, Histon         |  |  |
| Florist                     | Peter Graves, 26 High Street, Histon                      |  |  |
| Framing Service             | Jane's Frame, 8 Station Road, Histon                      |  |  |
| Hairdressers                | Hair Masters, 28 High Street, Histon                      |  |  |

| Shopping & Retail             | Address                                                               |
|-------------------------------|-----------------------------------------------------------------------|
| Kitchen Interiors             | Kitchensmith, 4 Station Road, Histon                                  |
| Printers                      | Print Out, 4 School Hill, Histon                                      |
| Toy Shop                      | Lighthouse Toys, 8-10 High Street, Histon                             |
| Other Service / Facility      | Address                                                               |
| ATM                           | Histon Post Office, 6 High Street, Histon                             |
|                               | Barclays, 15 - 17 High Street, Histon                                 |
| Bank                          | Cambridge Building Society, 2 High Street, Histon                     |
|                               | NatWest, 11 High Street, Histon                                       |
| Bookmakers                    | Corals, 24 High Street, Histon                                        |
| Built Environment Consultants | QMP Management and Design, 14a High Street, Histon                    |
| Car Dealership                | Buckingham and Stanley, 14 High Street, Histon                        |
| Chartered Accountants         | Anderson and Co., 8 Station Road, Histon                              |
| Estato Agont                  | Tucker Gardner, 14 High Street, Histon                                |
| Estate Agent                  | Tyler's Estate Agent, 19 High Street, Histon                          |
| Insurance Consultants         | Askim, 96 Station Road, Histon                                        |
| Petrol Station                | Buckingham & Stanley, Histon Service Station, 34 Station Road, Histon |
| Petrol Station / Car Sales    | Total / Saab, 34 Station Road, Histon                                 |
|                               | Histon & Impington Royal British Legion, 22-24 Saffron Road, Histon   |
|                               | King William Iv, 8 Church Street, Histon                              |
| Public House                  | Phoenix Restaurant, 20 The Green, Histon                              |
|                               | The Barley Mow, 7 High Street, Histon                                 |
|                               | The Boot, 1 High Street, Histon                                       |
|                               | The Red Lion, 27 High Street, Histon                                  |
|                               | Pizza Town, 44 Station Road, Histon                                   |
| Restaurant                    | The Indian Ocean, School Hill, Histon                                 |
|                               | The Phoenix, 20 The Green, Histon                                     |
| Solicitors                    | Irena Spence and Co., High Street, Histon                             |
| Solicitors                    | Thomson, Webb and Corfield, High Street, Histon                       |
| Take-away                     | Histon Village Fryer, 6 Station Road, Histon                          |
| Impington                     |                                                                       |
| Community Facility            | Address                                                               |
| Scout Hut                     | Scout & Guide Headquarters, Histon Scout Hut, New Road, Impington     |

Services & Facilities Study

March 2012

| Health Care                                         | Address                                                                                                                                                                                      |
|-----------------------------------------------------|----------------------------------------------------------------------------------------------------------------------------------------------------------------------------------------------|
| Hospital                                            | Cambridge Lea Hospital, 30 New Road, Impington                                                                                                                                               |
| Pharmacy                                            | The Co-Operative Pharmacy, 115 Station Road, Impington                                                                                                                                       |
| Shopping & Retail                                   | Address                                                                                                                                                                                      |
| Bicycle Shop                                        | Cambridge Road, Impington                                                                                                                                                                    |
| Fireplace Showroom                                  | Anglia Fireplaces and Design, Cambridge Road / Kendal Court, Impington                                                                                                                       |
| Retail                                              | Cinderella Ballgowns, 22a Cambridge Road, Impington                                                                                                                                          |
| Travel Agents                                       | JC Business Travel Ltd., 103 Station Road, Impington                                                                                                                                         |
|                                                     |                                                                                                                                                                                              |
| Other Service / Facility                            | Address                                                                                                                                                                                      |
| Other Service / Facility Accountants                | Address  Briant Elmore & Co, 155 Station Road, Impington                                                                                                                                     |
|                                                     |                                                                                                                                                                                              |
| Accountants                                         | Briant Elmore & Co, 155 Station Road, Impington                                                                                                                                              |
| Accountants Charity                                 | Briant Elmore & Co, 155 Station Road, Impington Camtrust, 22 Cambridge Road, Impington                                                                                                       |
| Accountants Charity Hotel & Restaurant Print Design | Briant Elmore & Co, 155 Station Road, Impington Camtrust, 22 Cambridge Road, Impington Holiday Inn, Bridge Road, Impington Camtrust Design Company, Cambridge Road / Kendal                  |
| Accountants Charity Hotel & Restaurant              | Briant Elmore & Co, 155 Station Road, Impington Camtrust, 22 Cambridge Road, Impington Holiday Inn, Bridge Road, Impington Camtrust Design Company, Cambridge Road / Kendal Court, Impington |

## **Recreation**

| Sports Centre                                |                                                                                                                                                                                                                                                                              |  |  |
|----------------------------------------------|------------------------------------------------------------------------------------------------------------------------------------------------------------------------------------------------------------------------------------------------------------------------------|--|--|
| Address                                      | Sports Provision                                                                                                                                                                                                                                                             |  |  |
| Impington Sports Centre, New Road, Impington | <ul> <li>Aerobics Studio</li> <li>Café / Swimming Pool Viewing Area</li> <li>Fitness Studio</li> <li>Grass Pitches</li> <li>Outdoor Tennis / Netball Courts</li> <li>Small Ancillary Sports Hall</li> <li>Sports Hall</li> <li>Swimming Pool</li> <li>Thermal Spa</li> </ul> |  |  |