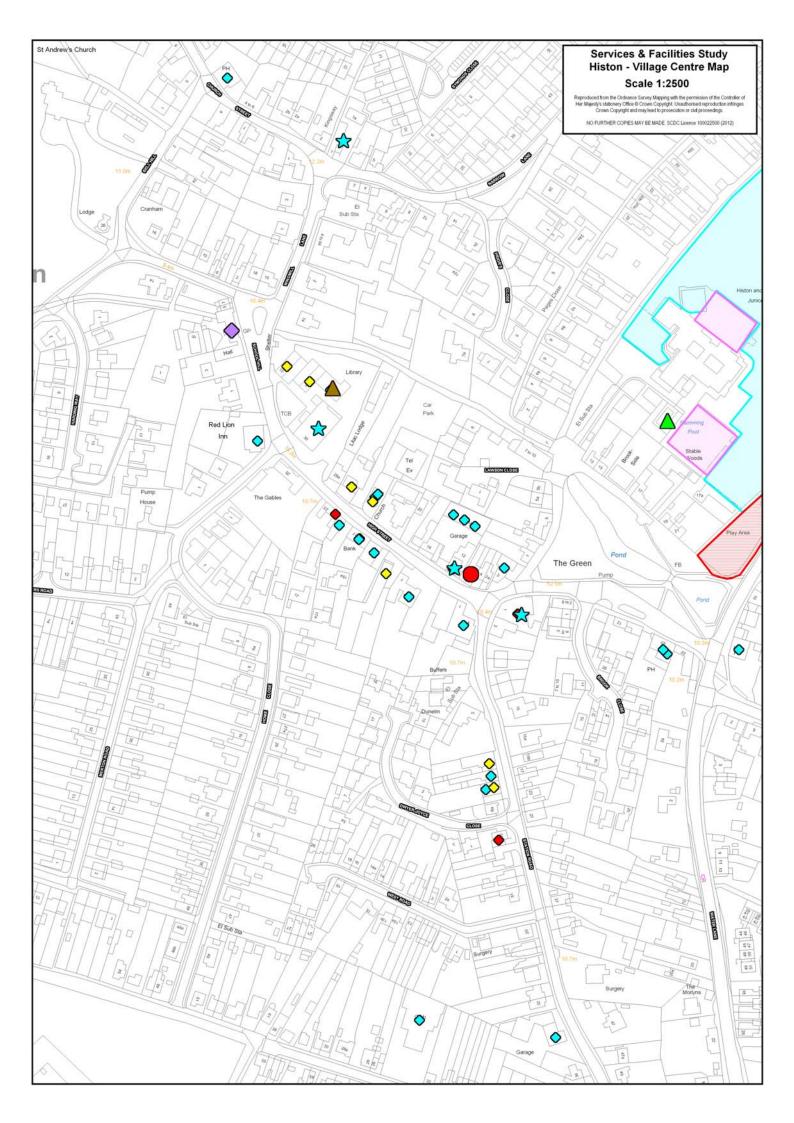

# <u>Services</u>

| Educ                                                      | ation                       |                 |  |  |
|-----------------------------------------------------------|-----------------------------|-----------------|--|--|
| Secondary School                                          |                             |                 |  |  |
| Address                                                   | Planned Admission<br>Number | School Capacity |  |  |
| Impington Village College, New Road, Impington            | 210                         | 1,050           |  |  |
| Primary School                                            |                             |                 |  |  |
| Address                                                   | Planned Admission<br>Number | School Capacity |  |  |
| Histon & Impington Junior School, The Green, Histon       | 90                          | 360             |  |  |
| Histon & Impington Infant School, New School Road, Histon | 90                          | 270             |  |  |

|                                                |                                  | Gen                                      | eral Practition            | ner                        |          |        |
|------------------------------------------------|----------------------------------|------------------------------------------|----------------------------|----------------------------|----------|--------|
| Surgery, 78                                    | Surgery, 78 Station Road, Histon |                                          |                            |                            |          |        |
| Surgery Op                                     | ening Hours                      |                                          |                            |                            |          |        |
| Monday                                         | Tuesday                          | Wednesday                                | Thursday                   | Friday                     | Saturday | Sunday |
| 8:30-10:30;<br>15:30-<br>17:30;<br>18:30-20:00 | 8:30-10:30;<br>15:30-17:30       | 7:00-8:00;<br>8:30-10;30;<br>15:30-17:30 | 8:30-10:30;<br>15:30-17:30 | 8:30-10:30;<br>15:30-17:30 | Closed   | Closed |

|                                 |                                     |           | Library                         |                                 |            |        |
|---------------------------------|-------------------------------------|-----------|---------------------------------|---------------------------------|------------|--------|
| Histon Libra                    | Histon Library, School Hill, Histon |           |                                 |                                 |            |        |
| Opening Hours                   |                                     |           |                                 |                                 |            |        |
| Monday                          | Tuesday                             | Wednesday | Thursday                        | Friday                          | Saturday   | Sunday |
| 10:00-<br>13:00;<br>14:00-17:00 | 10:00-<br>13:00;<br>14:00-17:00     | Closed    | 10:00-<br>13:00;<br>14:00-17:00 | 10:00-<br>13:00;<br>14:00-19:30 | 9:30-13:00 | Closed |

# **Shopping**

| Food Store(s)               |                                                      |  |  |
|-----------------------------|------------------------------------------------------|--|--|
| Details                     | Address                                              |  |  |
| Bakery                      | Barker's Bakery, 10 High Street, Histon              |  |  |
| Local Supermarket           | CO-OP, 1 Station Road, Histon                        |  |  |
| Local Supermarket           | Tesco Express Supermarket, High Street, Histon       |  |  |
| Traditional Family Butchers | Robinson's, 1 Narrow Lane, Histon                    |  |  |
| Village Store               | Best One Store, 157 Station Road, Impington Shelford |  |  |
| Village Store               | Mace, Cambridge Road, Impington                      |  |  |

| _                                         |            |            | Post Office |            |            |        |
|-------------------------------------------|------------|------------|-------------|------------|------------|--------|
| Histon Post Office, 6 High Street, Histon |            |            |             |            |            |        |
| Opening Ho                                | ours       |            |             |            |            |        |
| Monday                                    | Tuesday    | Wednesday  | Thursday    | Friday     | Saturday   | Sunday |
| 9:00-17:30                                | 9:00-17:30 | 9:00-17:30 | 9:00-17:30  | 9:00-17:30 | 9:00-12:30 | Closed |

| Other Services & Facilities |                                                           |  |  |
|-----------------------------|-----------------------------------------------------------|--|--|
| Histon                      |                                                           |  |  |
| Health Care                 | Address                                                   |  |  |
|                             | D. C. Jones, 10a Station Road, Histon                     |  |  |
| Dentist                     | Townsend House Dental Surgery, 66-68 Station Road, Histon |  |  |
| Opticians                   | Histon Opticians, 21 High Street, Histon                  |  |  |
| Pharmacy                    | The Co-Operative Pharmacy, 1 Station Road, Histon         |  |  |
| Shopping & Retail           | Address                                                   |  |  |
| Bicycle Shop                | Station Cycles, 9 High Street, Histon                     |  |  |
| Discount Shoe Shop          | R & F Factory Shoe Outlet, 10 School Hill, Histon         |  |  |
| Florist                     | Peter Graves, 26 High Street, Histon                      |  |  |
| Framing Service             | Jane's Frame, 8 Station Road, Histon                      |  |  |
| Hairdressers                | Hair Masters, 28 High Street, Histon                      |  |  |

| Shopping & Retail             | Address                                                               |
|-------------------------------|-----------------------------------------------------------------------|
| Kitchen Interiors             | Kitchensmith, 4 Station Road, Histon                                  |
| Printers                      | Print Out, 4 School Hill, Histon                                      |
| Toy Shop                      | Lighthouse Toys, 8-10 High Street, Histon                             |
| Other Service / Facility      | Address                                                               |
| ATM                           | Histon Post Office, 6 High Street, Histon                             |
|                               | Barclays, 15 - 17 High Street, Histon                                 |
| Bank                          | Cambridge Building Society, 2 High Street, Histon                     |
|                               | NatWest, 11 High Street, Histon                                       |
| Bookmakers                    | Corals, 24 High Street, Histon                                        |
| Built Environment Consultants | QMP Management and Design, 14a High Street, Histon                    |
| Car Dealership                | Buckingham and Stanley, 14 High Street, Histon                        |
| Chartered Accountants         | Anderson and Co., 8 Station Road, Histon                              |
| Estato Agont                  | Tucker Gardner, 14 High Street, Histon                                |
| Estate Agent                  | Tyler's Estate Agent, 19 High Street, Histon                          |
| Insurance Consultants         | Askim, 96 Station Road, Histon                                        |
| Petrol Station                | Buckingham & Stanley, Histon Service Station, 34 Station Road, Histon |
| Petrol Station / Car Sales    | Total / Saab, 34 Station Road, Histon                                 |
|                               | Histon & Impington Royal British Legion, 22-24 Saffron Road, Histon   |
|                               | King William Iv, 8 Church Street, Histon                              |
| Public House                  | Phoenix Restaurant, 20 The Green, Histon                              |
|                               | The Barley Mow, 7 High Street, Histon                                 |
|                               | The Boot, 1 High Street, Histon                                       |
|                               | The Red Lion, 27 High Street, Histon                                  |
|                               | Pizza Town, 44 Station Road, Histon                                   |
| Restaurant                    | The Indian Ocean, School Hill, Histon                                 |
|                               | The Phoenix, 20 The Green, Histon                                     |
| Solicitors                    | Irena Spence and Co., High Street, Histon                             |
| Solicitors                    | Thomson, Webb and Corfield, High Street, Histon                       |
| Take-away                     | Histon Village Fryer, 6 Station Road, Histon                          |
| Impington                     |                                                                       |
| Community Facility            | Address                                                               |
| Scout Hut                     | Scout & Guide Headquarters, Histon Scout Hut, New Road, Impington     |