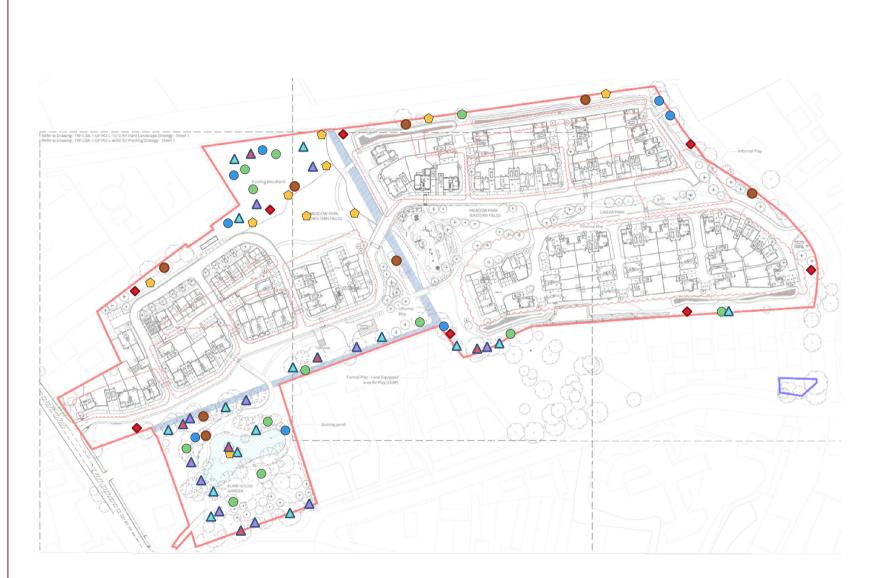

## Key

Wildlife Enhancements (Trees/Habitats)

## Bat Boxes (Trees)

- ▲ x6 Schwegler 1FF
- ▲ x11 Schwegler 2F
- ▲ x15 Schwegler 2FN

## Bird Boxes (Trees)

- x12 Schwegler 1B
- x8 Schwegler 2H

Insect Blocks (Trees)

• x 8 Schwegler Insect Block

Hedgehog Domes (Hedgerows/Scrub)

• x 8 Schwegler Hedgehog Dome

Brash Piles (Woodland/Scrub)

Brash Piles

The locations of the wildlife enhancement features shown in this plan are indicative only. The final locations will be determined by the Project Ecologist at the time of installation.

If individual specified boxes cannot be sourced, a box of similar quality and grade will be utilised.